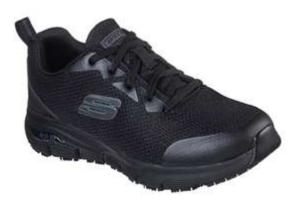

## **Product Data Sheet**

**Product Code: 108019EC** 

**Colors: BLK** 

**Product Name: ARCH FIT SR** 

Size Range: 3-8

Standard: EN ISO 20347:2012 BS EN 61340-5-1: 2016-BN IEC 61340-4-3: 2018

Category: OB A FO SRC + ESD

## **Construction/Features and Benefits**

- Occupational footwear
- Patented Skechers Arch Fit® insole system with podiatrist-certified arch support. Podiatrist-designed shape developed with 20 years of data and 120,000 unweighted foot scans for a perfect mould and balance.
- Durable mesh fabric upper with Scotchgard® liquid and stain protection.
- Durable rubber slip resistant traction outsole with wraparound toe detail
- Smooth synthetic overlays at toe, heel and laces
- Stitching accents
- Side S logo detail
- · Arch Fit logo accent at midsole side
- · Lace up front with reinforced eyelets
- · Padded collar and tongue
- · Soft fabric shoe lining
- Resilient cushioning system promotes better foot guidance
- Well cushioned lightweight midsole with flex articulation design
- Electro Static Dissipative (ESD) design safely dissipates static electricity for use in electricity-sensitive workplaces
- Weight is 297g for a women's size 6