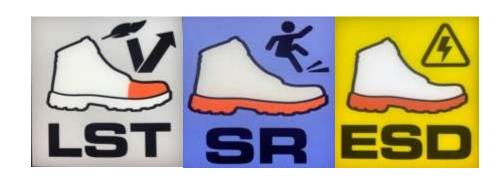

## **Product Data Sheet**

**Product Code: 108041EC** 

Colors: BLK

**Product Name: SURE TRACK – JIXIE** 

Size Range: 3-8

Standard: EN ISO 20345:2011 BS EN 61340-5-1: 2016-BN IEC 61340-4-3: 2018

Category: S1P SRC + ESD

## **Construction/Features and Benefits**

- Lightweight Aluminum Toe capped Safety Trainer
- Synthetic overlays at toe, heel and instep for added durability
- Soft woven durable sport mesh fabric upper with Scotchgard® liquid and stain treatment.
- Electro Static Dissipative (ESD) design safely dissipates static electricity for use in electricitysensitive workplaces
- Slip resistant flexible rubber traction outsole
- · Slip on stretch laced sporty casual slip resistant work sneaker
- Stitching accents
- Solid color design for versatile wear
- Heel panel overlay with top pull-on loop
- Stretch laced front panel for easy slip-on fit
- Lightweight alloy toe
- · Padded collar and tongue
- · Soft fabric shoe lining
- Slip resistance on ceramic tile floors with sodium lauryl sulfate
- Slip resistance on steel floors with glycerol
- · Resistant to oil and petrol
- Puncture resistant insole
- · Energy absorption at heel