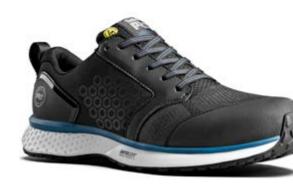

## **REAXION COMPOSITE SAFETY TOE**

CE EN ISO 203 45:2011

## TPU WRAPPED AEROCORE™ MIDSOLE

- A. Composite Safety Toe Powered by Carbon Shield™ Technology
- B. Anti-Fatigue Technology PU Footbed
- C. Non-Metallic Puncture-Resistant
- D. Fiberglass Shank
- E. TPU wrapped AEROCORE™ midsole
- F. TPU Outsole

TEST STANDARD: CE EN ISO 20345:2011

WEIGHT: BASED ON A UK SIZE 8: 607g

- Oil resistant
- Slip resistant
- Abrasion resistant
- Non marking

The ReBOTL™ material in this shoe contains at least 50% recycled PET (the stuff plastic bottles are made of)

**A1ZKQ** 001 **COMPOSITE SAFETY TOE** Black/Blue

**A1YUW** 001 **COMPOSITE SAFETY TOE** Black/Orange