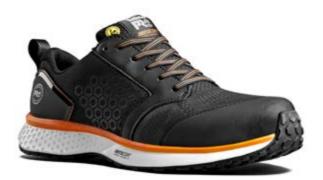

## **REAXION COMPOSITE SAFETY TOE**

CE EN ISO 203 45:2011

## TPU WRAPPED AEROCORE™ MIDSOLE

- A. Composite Safety Toe Powered by Carbon Shield™ Technology
- B. Anti-Fatigue Technology PU Footbed
- C. Non-Metallic Puncture-Resistant
- D. Fiberglass Shank
- E. TPU wrapped AEROCORE™ midsole
- F. TPU Outsole

TEST STANDARD: CE EN ISO 20345:2011

WEIGHT: BASED ON A UK SIZE 8: 607g

- Oil resistant
- Slip resistant
- Abrasion resistant
- Non marking

The ReBOTL™ material in this shoe contains at least 50% recycled PET (the stuff plastic bottles are made of)

**A1ZKQ** 001 **COMPOSITE SAFETY TOE** Black/Blue

**A1YUW** 001 **COMPOSITE SAFETY TOE** Black/Orange