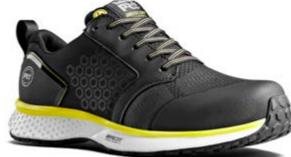

**A1ZKQ** 001 **COMPOSITE SAFETY TOE** Black/Blue

**A1YUW** 001 **COMPOSITE SAFETY TOE** Black/Orange