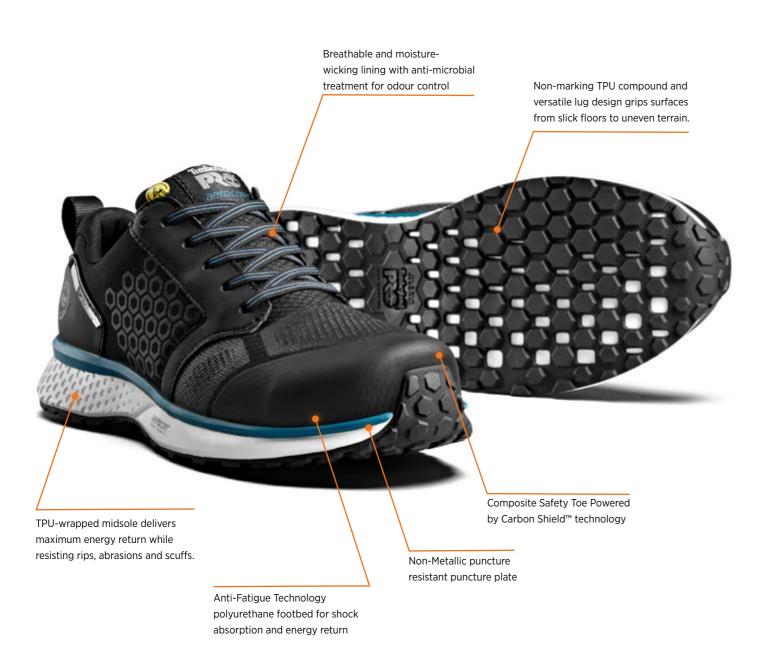

## **REAXION COMPOSITE SAFETY TOE**

CE EN ISO 203 45:2011

## TPU WRAPPED AEROCORE™ MIDSOLE

- A. Composite Safety Toe Powered by Carbon Shield™ Technology
- B. Anti-Fatigue Technology PU Footbed
- C. Non-Metallic Puncture-Resistant
- D. Fiberglass Shank
- E. TPU wrapped AEROCORE™ midsole
- F. TPU Outsole

TEST STANDARD: CE EN ISO 20345:2011

WEIGHT: BASED ON A UK SIZE 8: 607g

- Oil resistant
- Slip resistant
- Abrasion resistant
- Non marking

The ReBOTL™ material in this shoe contains at least 50% recycled PET (the stuff plastic bottles are made of)