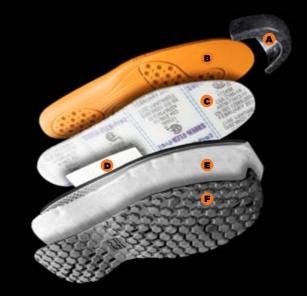

## TPU WRAPPED AEROCORE™ MIDSOLE

- A. Composite Safety Toe Powered by Carbon Shield™ Technology
- B. Anti-Fatigue Technology PU Footbed
- C. Non-Metallic Puncture-Resistant
- D. Fiberglass Shank
- E. TPU wrapped AEROCORE™ midsole
- F. TPU Outsole