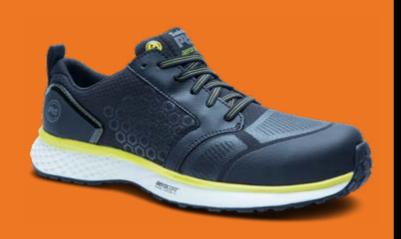

**A1ZKQ** 001 **COMPOSITE SAFETY TOE** Black/Blue

**A1YUW** 001 **COMPOSITE SAFETY TOE** Black/Orange