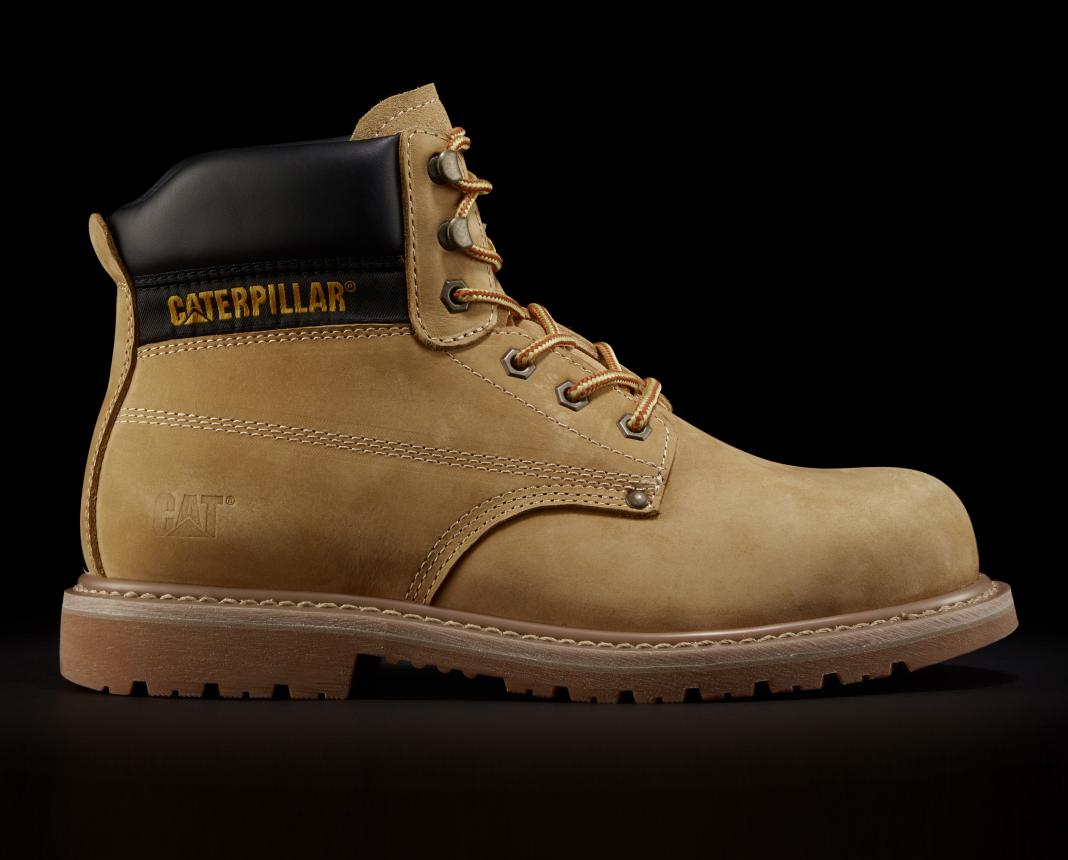

## POWERPLANT ST S3 HRO SRA



## **KEY SELLING FEATURES**

- Goodyear welt construction provides maximum durability while offering forefoot flexibility
- Water resistant waxed full grain leather or nubuck upper delivers long-term durability and protection
- Energy absorption, puncture resistant and with a heat resistant outsole
- Antistatic

- Steel toe protects against impact and compression
- Triple stitched seams
- Removable PU foam footbed for cushioning comfort
- PVC midsole provides shock absorbance, support and strength in demanding environments
- Puncture resistant steel midsole



BLACK P724623 Waxed Full Grain Leather



HONEY P724626 Nubuck

## FEATURES & BENEFITS

FOOTBED: Removable PU Foam

FOOTBED LINING: Mesh MIDSOLE: PVC

OUTSOLE: Nitrile Rubber
CONSTRUCTION: Goodyear Welted

**AVAILABLE SIZES:** UK 6