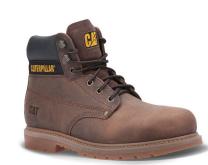

0075/953/161/03/20/0926 (Brown)

0075/953/161/12/19/3717 (Honey)

**EN ISO EXPIRY DATE:** 16 December 2024 (Black & Honey)

24 March 2025 (Brown)

BROWN
P724629
Waxed Full Grain Leather