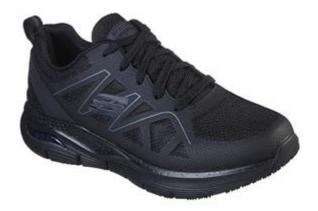

## **Product Data Sheet**

**Product Code: 200025EC BLK** 

**Product Name: ARCH FIT SR - AXTELL** 

Size Range: 6-13

Standard: EN ISO 20347:2012 BS EN 61340-5-1: 2016-BN IEC 61340-4-3: 2018

Category: OB A FO SRC + ESD

## **Construction/Features and Benefits**

- · Occupational footwear
- Patented Skechers Arch Fit® insole system with podiatrist-certified arch support. Podiatrist-designed shape developed with 20 years of data and 120,000 unweighted foot scans for a perfect mould and balance.
- Durable mesh fabric upper with Scotchgard® liquid and stain protection.
- Slip Resistant flexible rubber traction outsole
- Lace-Up Sneaker
- Durable Mesh Fabric Upper
- · Padded collar and tongue
- Side S logo
- Removable comfort insole designed for walking comfort
- Resilient cushioning system promotes better foot guidance
- Electro Static Dissipative (ESD) design safely dissipates static electricity for use in electricity-sensitive workplaces
- Weight is 415g in a men's size 9