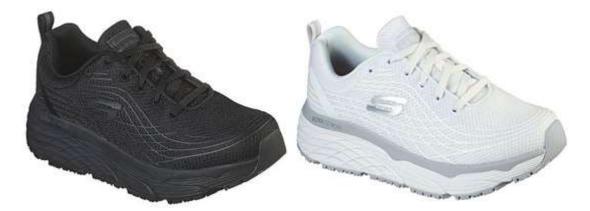

## **Product Data Sheet**

Product Code: 108016EC BLK/WHT Product Name: MAX CUSHIONING ELITE SR Size Range: 3-8

Standard: EN ISO 20347:2012 Category: OB FO SRC

## **Construction/Features and Benefits**

- Occupational footwear
- Air cooled Memory Foam cushioned comfort insole design
- Relaxed Fit<sup>®</sup> design for a roomy comfort fit at toe and forefoot
- Slip resistant traction sole
- Max Cushioning style midsole with Ultra GO Work<sup>™</sup> shock absorption
- Subtle tone-on-tone synthetic detail on side panels
- Mesh fabric with haptic print and synthetic lightweight upper
- Lace up front with reinforced eyelets
- Padded collar and tongue
- Side S logo with haptic printing
- Ideal for standing and walking for extended periods of time
- Resistant to oil and petrol
- Mesh fabric and synthetic lightweight upper
- Forefoot flex grooves on midsole for smooth transition