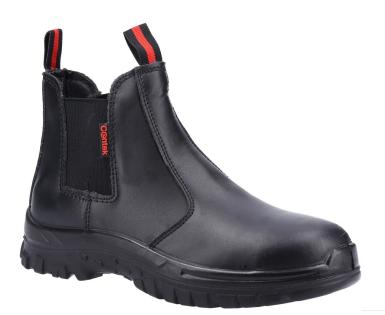

## FS316StandardEN ISO 20345:2011CategoryS1P SRCSize RangeUK 3 - 12 | EU 35 - 47ColourBlackSlip ResistanceSRC

| Upper                | Action Smooth Leather    | Construction              |                                                |
|----------------------|--------------------------|---------------------------|------------------------------------------------|
| Inner Lining         | Breathable Mesh          | Sole                      | Dual Density PU/PU Sole                        |
| Footbed              | Removable EVA Footbed    | Weight                    | 675 grams (half pair UK size 8)                |
| Impact<br>Resistance | 200 Joules Steel Toe Cap | Penetration<br>Resistance | Anti-penetration steel midsole -<br>min. 1100N |

## **CHARACTERISTICS:**

- Flexible and lightweight leather safety dealer boot
- Twin elastic gussets on sides
- Two handy pull-on loops
- Injected PU midsole

- Dual density PU outsole
- Energy absorbent heel
- Antistatic
- Oil resistant outsole