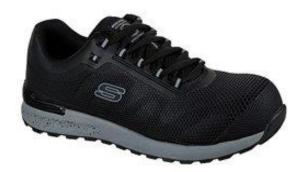

## **Product Data Sheet**

**Product Code: 200053EC BLK** 

**Product Name: BULKLIN - BRAGOO** 

Size Range: 6-13

**Standard:** EN ISO 20345:2011 BS EN 61340-5-1: 2016-BN IEC 61340-4-3:

2018

Category: S1P SRC + ESD

## **Construction/Features and Benefits**

- Composite Toe Safety Trainer
- Durable mesh fabric panels at front and sides for cooling effect
- Slip Resistant Rubber Outsole
- Lace up sporty casual composite safety toe slip resistant work sneaker
- Stitching accents
- Synthetic toe and heel bumper panels
- Mesh panels with woven-in sporty detail
- Contrast colored side S logo
- Fabric and synthetic overlays on sides and heel for added stability
- Lace up front
- Electro Static Dissipative (ESD) design safely dissipates static electricity for use in electricity-sensitive workplaces
- Accent color eyelets and sole trim detail
- Padded collar and tongue
- · Soft fabric shoe lining
- Puncture resistant insole
- TPU and fabric upper