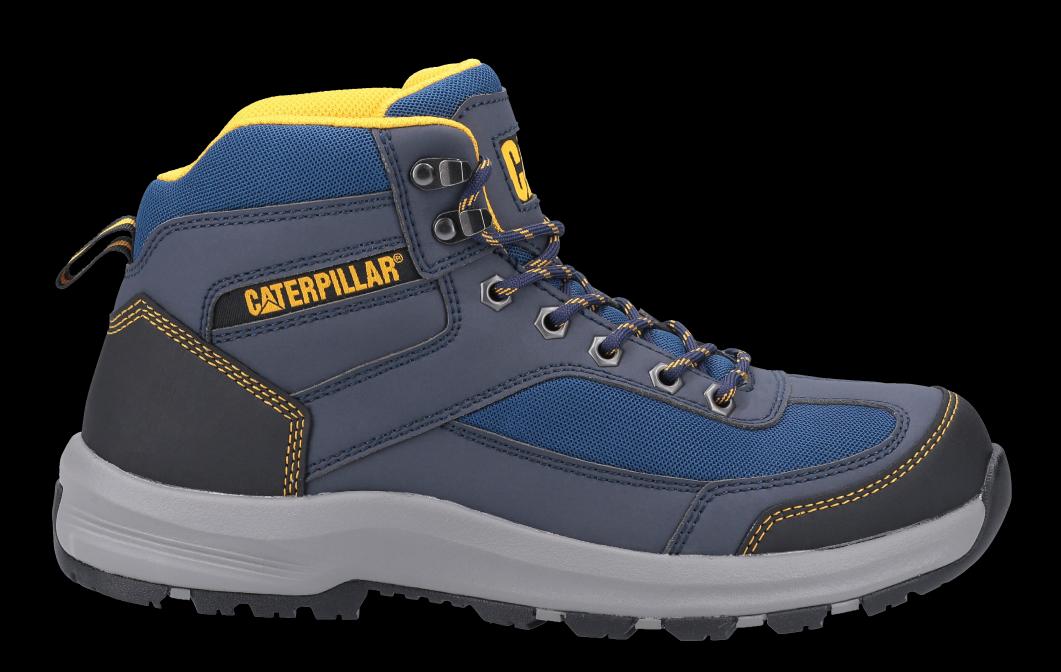

## ELMORE MID ST S1 P HRO SRC

## **KEY SELLING FEATURES**

- Energy absorption in heel
- Heat, fuel and oil resistant outsole
- Steel toe protects against impact and compression
- Removable PU footbed for cushioning comfort
- Lightweight non-leather sporty safety trainer

- Anti-scuff toe and heel protection
- Cushioned collar and tongue for added comfort
- SRX best-in-class, slip-resistant rubber outsole reduces the risk of slips and falls on low traction surfaces
- Antistatic
- Puncture Resistant

**BLUE** P725077 Microfibre & Mesh

**GREY** P725078 Microfibre & Mesh