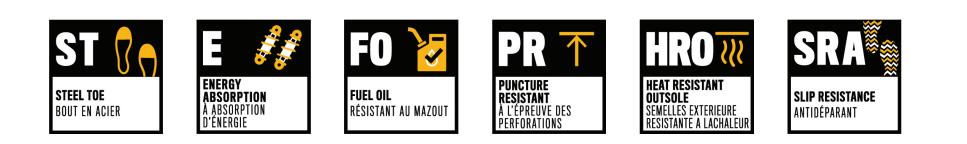

## **KEY SELLING FEATURES**

- Goodyear welt construction provides maximum durability while offering forefoot flexibility
- Waxed full grain leather upper delivers long-term durability and protection
- Triple stitched seams
- Water resistant, full grain leather upper keeps feet dry and protected, and provides long-term durability
- Steel toe protects against impact and compression
- Puncture Resistant

- Removable PU foam footbed for cushioning comfort
- PVC midsole provides shock absorbance, support and strength in demanding environments
- Energy absorption with a heat resistant outsole
- Padded PU collar for comfort
- Molded rubber bump and heel guard for enhanced protection
- Fuel and oil resistant outsole
- Antistatic