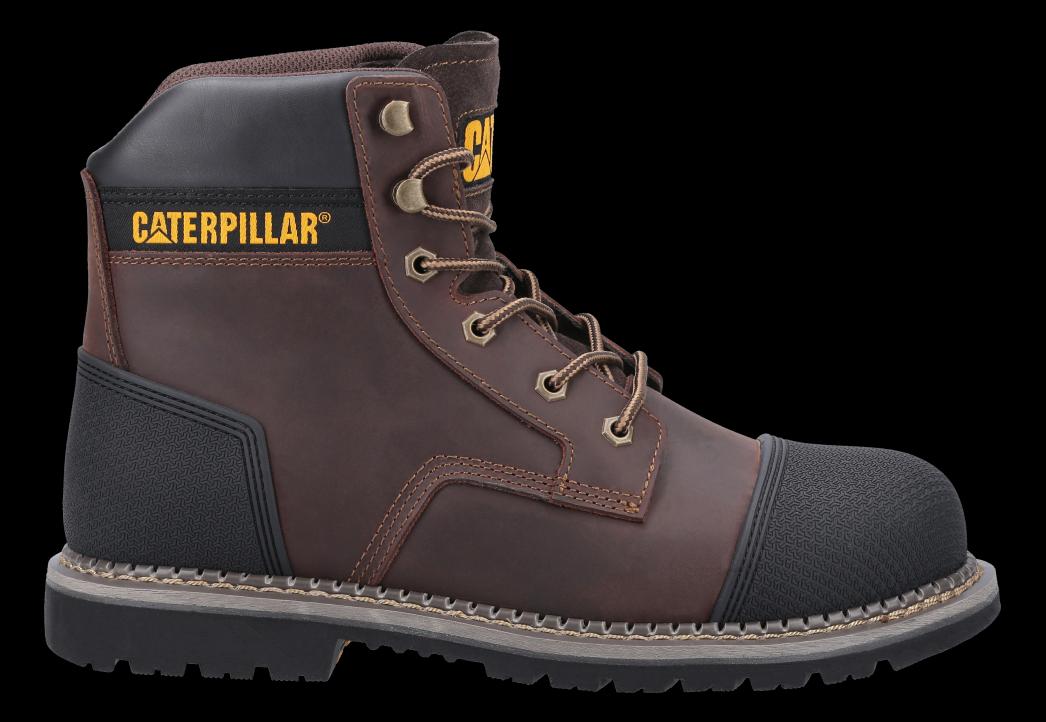

## **POWERPLANT BUMP ST S3 HRO SRA**

## **KEY SELLING FEATURES**

- Goodyear welt construction provides maximum durability while offering forefoot flexibility
- Waxed full grain leather upper delivers long-term durability and protection
- Triple stitched seams
- Water resistant, full grain leather upper keeps feet dry and protected, and provides long-term durability
- Steel toe protects against impact and compression
- Puncture Resistant

- Removable PU foam footbed for cushioning comfort
- PVC midsole provides shock absorbance, support and strength in demanding environments
- Energy absorption with a heat resistant outsole
- Padded PU collar for comfort
- Molded rubber bump and heel guard for enhanced protection
- Fuel and oil resistant outsole
- Antistatic

BROWN P725076 Waxed Full Grain Leather