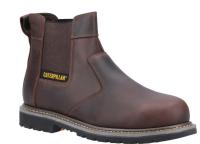

## POWERPLANT DEALER ST SB P HRO SRA

## **KEY SELLING FEATURES**

- Goodyear welt construction provides maximum durability while offering forefoot flexibility
- Waxed full grain leather upper delivers long-term durability and protection
- Double stitched seams
- Leather pull on loop
- Steel toe protects against impact and compression

- Removable PU foam footbed for cushioning comfort
- PVC midsole provides shock absorbance, support and strength in demanding environments
- Energy absorption with a heat resistant outsole
- Fuel and oil resistant outsole
- Twin elasticated gusset
- Puncture resistant

BROWN P725038 Waxed Full Grain Leather