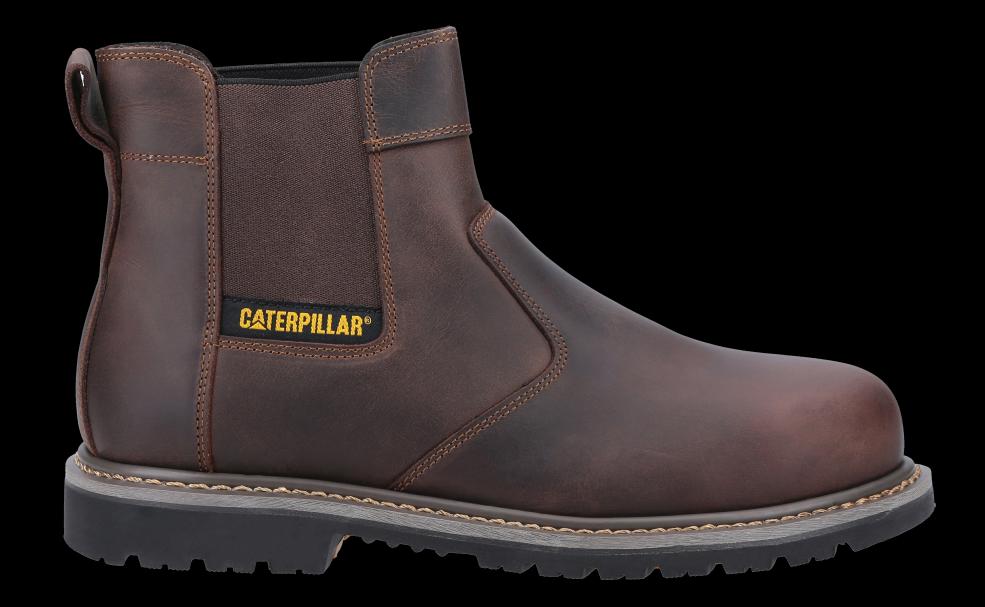

## POWERPLANT DEALER ST SB P HRO SRA

## **KEY SELLING FEATURES**

- Goodyear welt construction provides maximum durability while offering forefoot flexibility
- Waxed full grain leather upper delivers long-term durability and protection
- Double stitched seams
- Leather pull on loop
- Steel toe protects against impact and compression

- Removable PU foam footbed for cushioning comfort
- PVC midsole provides shock absorbance, support and strength in demanding environments
- Energy absorption with a heat resistant outsole
- Fuel and oil resistant outsole
- Twin elasticated gusset
- Puncture resistant

BROWN P725038 Waxed Full Grain Leather