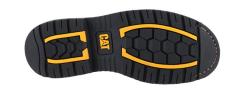

## FEATURES & BENEFITS

FOOTBED: Removable PU Foam

FOOTBED LINING: Mesh
MIDSOLE: PVC

OUTSOLE: Nitrile Rubber
CONSTRUCTION: Goodyear Welted

**AVAILABLE SIZES:** UK 6-13

**CERTIFICATE NUMBER:** 0075/953/161/10/20/2680 EXT 01/10/20