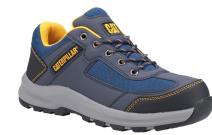

## ELMORE LO ST S1 P HRO SRC





## **KEY SELLING FEATURES**

- Energy absorption in heel
- Heat, fuel and oil resistant outsole
- Steel toe protects against impact and compression
- Removable PU footbed for cushioning comfort
- Lightweight non-leather sporty safety trainer

- Anti-scuff toe and heel protection
- Cushioned collar and tongue for added comfort
- SRX best-in-class, slip-resistant rubber outsole reduces the risk of slips and falls on low traction surfaces
- Antistatic
- Puncture resistant



BLUE P725099 Microfibre & Mesh



GREY
P725100
Microfibre & Mesh



## FEATURES & BENEFITS

FOOTBED: Removable PU with arch support

FOOTBED LINING: Mesh
MIDSOLE: EVA
OUTSOLE: Rubber
CONSTRUCTION: Cemented
AVAILABLE SIZES: UK 3-13

**CERTIFICATE NUMBER:** 0075/953/161/12/20/2960

**EN ISO EXPIRY DATE:** 08 December 2025