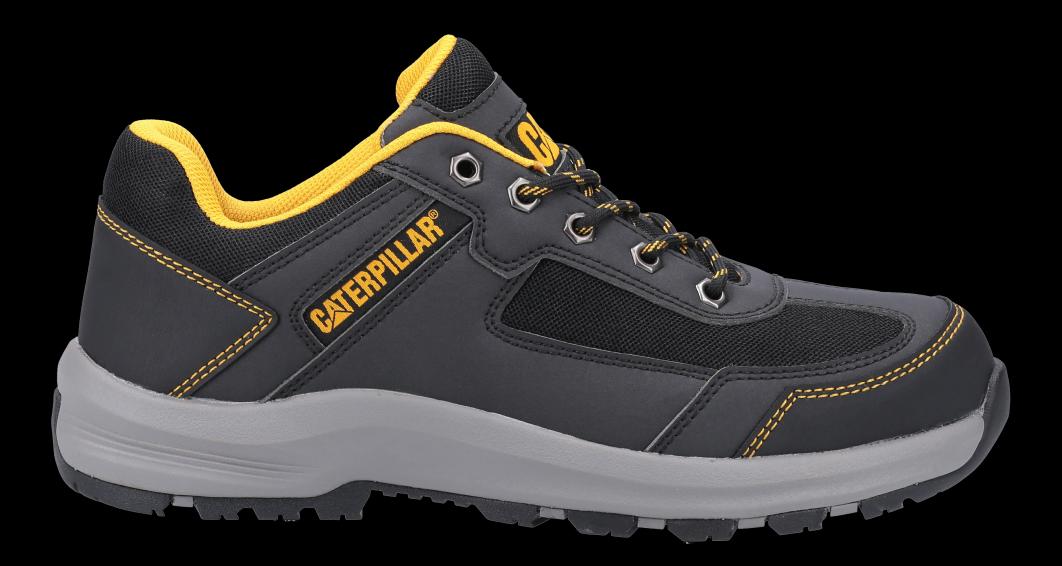

## ELMORE LO ST S1 P HRO SRC

## **KEY SELLING FEATURES**

- Energy absorption in heel
- Heat, fuel and oil resistant outsole
- Steel toe protects against impact and compression
- Removable PU footbed for cushioning comfort
- Lightweight non-leather sporty safety trainer

- Anti-scuff toe and heel protection
- Cushioned collar and tongue for added comfort
- SRX best-in-class, slip-resistant rubber outsole reduces the risk of slips and falls on low traction surfaces
- Antistatic
- Puncture resistant

## FEATURES & BENEFITS

FOOTBED: Removable PU with arch support

FOOTBED LINING: Mesh
MIDSOLE: EVA
OUTSOLE: Rubber
CONSTRUCTION: Cemented
AVAILABLE SIZES: UK 3-13

**CERTIFICATE NUMBER:** 0075/953/161/12/20/2960