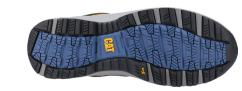

- Anti-scuff toe and heel protection
- Cushioned collar and tongue for added comfort
- SRX best-in-class, slip-resistant rubber outsole reduces the risk of slips and falls on low traction surfaces
- Antistatic
- Puncture resistant

## FEATURES & BENEFITS

FOOTBED: Removable PU with arch support

FOOTBED LINING: Mesh
MIDSOLE: EVA
OUTSOLE: Rubber
CONSTRUCTION: Cemented
AVAILABLE SIZES: UK 3-13

**CERTIFICATE NUMBER:** 0075/953/161/12/20/2960