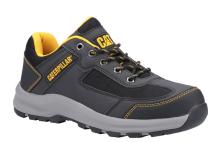

## ELMORE LO ST S1 P HRO SRC





## **KEY SELLING FEATURES**

- Energy absorption in heel
- Heat, fuel and oil resistant outsole
- Steel toe protects against impact and compression
- Removable PU footbed for cushioning comfort
- Lightweight non-leather sporty safety trainer

- Anti-scuff toe and heel protection
- Cushioned collar and tongue for added comfort
- SRX best-in-class, slip-resistant rubber outsole reduces the risk of slips and falls on low traction surfaces
- Antistatic
- Puncture resistant



BLUE P725099 Microfibre & Mesh



GREY
P725100
Microfibre & Mesh



## FEATURES & BENEFITS

FOOTBED: Removable PU with arch support

FOOTBED LINING: Mesh
MIDSOLE: EVA
OUTSOLE: Rubber
CONSTRUCTION: Cemented
AVAILABLE SIZES: UK 3-13

**CERTIFICATE NUMBER:** 0075/953/161/12/20/2960

**EN ISO EXPIRY DATE:** 08 December 2025