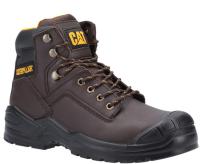

## STRIVER BUMP ST S3 SRC

## **KEY SELLING FEATURES**

- Waxed full grain leather upper delivers long-term durability and protection
- Energy absorption in heel
- Fuel and oil resistant outsole
- Steel toe protects against impact and compression
- Puncture resistant

- Water resistant upper to keep feet dry and protected
- Quad stitched seams for increased load bearing
- Removable PU footbed for cushioning comfort
- PU injected bump cap for enhanced protection
- Antistatic

BLACK P724913 Waxed Full Grain Leather

BROWN P725098 Waxed Full Grain Leather