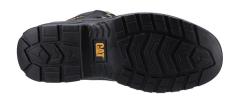

## FEATURES & BENEFITS

FOOTBED: Removable PU with arch support

FOOTBED LINING: Mesh
MIDSOLE: PU

OUTSOLE: Dual Density PU

**CONSTRUCTION:** Injection **AVAILABLE SIZES:** UK 4-14

**CERTIFICATE NUMBER:** 2777/15190-01/E00-00