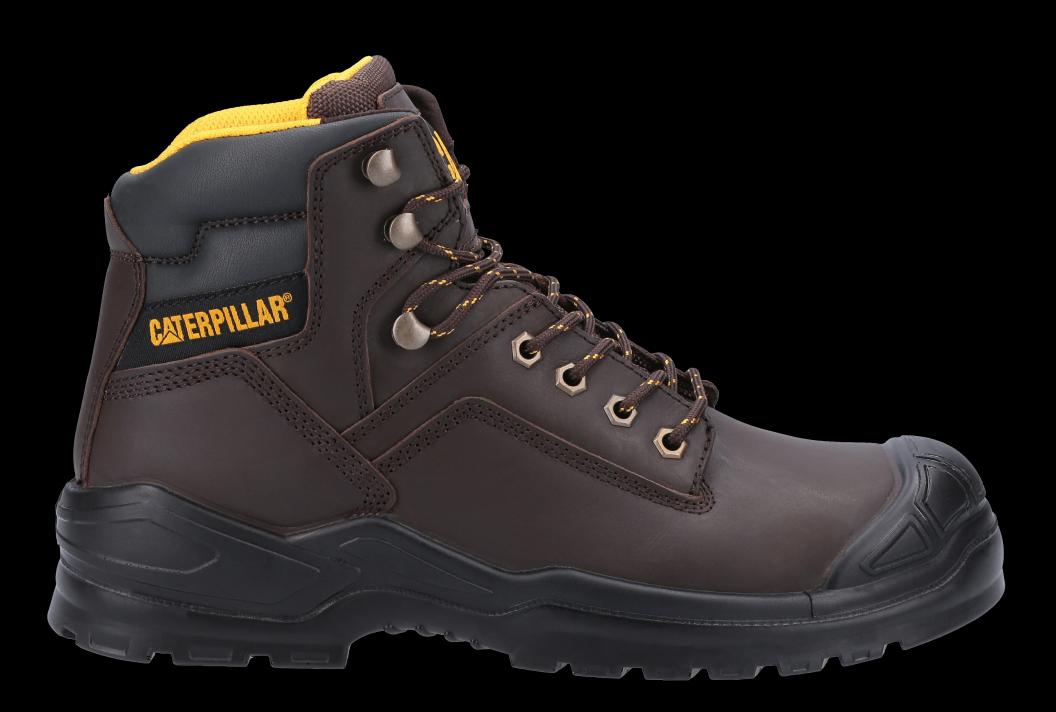

## STRIVER BUMP ST S3 SRC

## **KEY SELLING FEATURES**

- Waxed full grain leather upper delivers long-term durability and protection
- Energy absorption in heel
- Fuel and oil resistant outsole
- Steel toe protects against impact and compression
- Puncture resistant

- Water resistant upper to keep feet dry and protected
- Quad stitched seams for increased load bearing
- Removable PU footbed for cushioning comfort
- PU injected bump cap for enhanced protection
- Antistatic

BLACK P724913 Waxed Full Grain Leather

BROWN P725098 Waxed Full Grain Leather