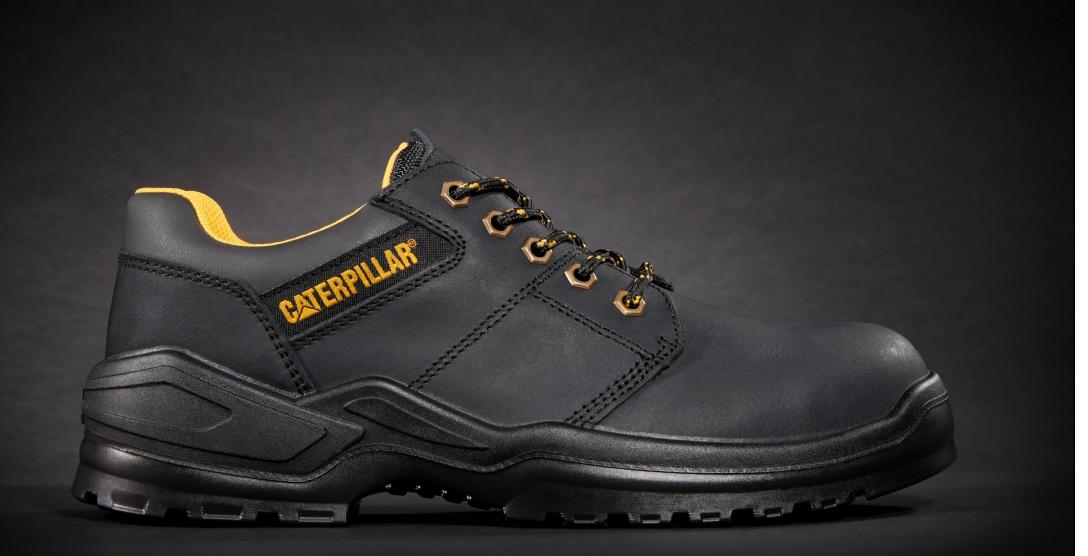

## STRIVER LO ST S3 SRC

## **KEY SELLING FEATURES**

- Smoth leather upper delivers long-term durability and protection
- Energy absorption in heel
- Fuel and oil resistant outsole
- Steel toe protects against impact and compression
- Water resistant upper to keep feet dry and protected

- Triple stitched seams for increased load bearing
- Removable PU footbed for cushioning comfort
- Smart and durable safety shoe
- Puncture resistant
- Antistatic

**BLACK** P724923 Waxed Full Grain Leather