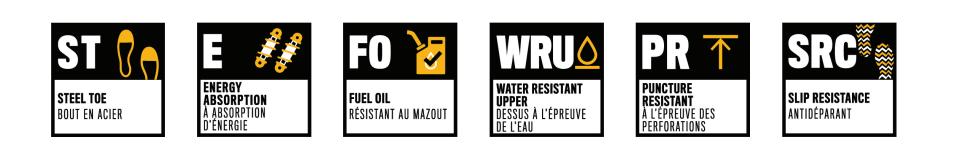

## **KEY SELLING FEATURES**

- Smoth leather upper delivers long-term durability and protection
- Energy absorption in heel
- Fuel and oil resistant outsole
- Steel toe protects against impact and compression
- Water resistant upper to keep feet dry and protected

- Triple stitched seams for increased load bearing
- Removable PU footbed for cushioning comfort
- Smart and durable safety shoe
- Puncture resistant
- Antistatic

**BLACK** P724923 Waxed Full Grain Leather