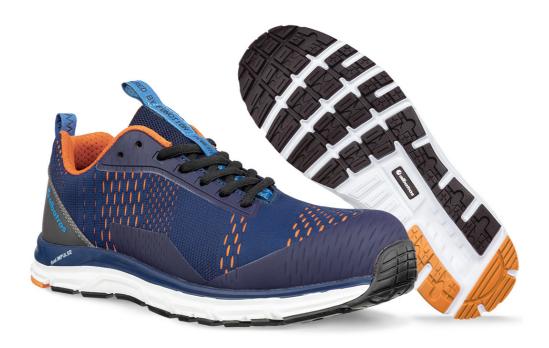

## **DATA SHEET**

Art. No. 64.751.0 - AER55 IMPULSE BLUE ORANGE LOW S1P ESD HRO SRA

- Protection: fiberglass toe cap and non-metallic, flexible FAP®-midsole
- Upper: SAFETY KNIT® and FITFRAME® Elements (seamlessly attached reinforcements)
- Extra: two pull-tabs for easy entry, ESD, metal free, extremely lightweight, breathable functional lining, comfortably-padded collar and dust tongue, anatomically formed comfit® AIR footbed, TPU heel support, TPU scuff cap
- **Sole:** DUAL.IMPULSE 300°C heat and slip-resistant rubber outsole with double foamed IMPULSE.FOAM® midsole in two different densities for maximum cushioning, stability and comfort
- Colour: blue/orange (329)
- **Sizes**: 36 47