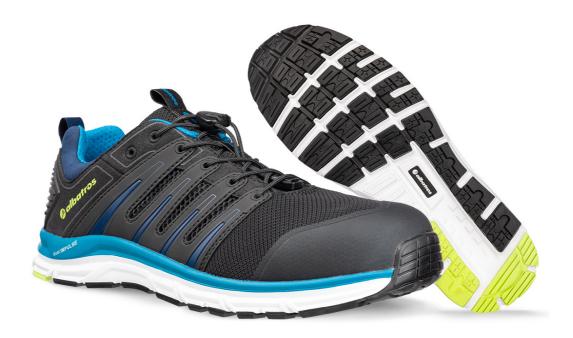

## **DATA SHEET**

Art. No. 64.752.0 - BREEZE IMPULSE LOW S1P ESD HRO SRA

- Protection: fiberglass toe cap and non-metallic, flexible FAP®-midsole
- Upper: Sandwich Mesh with reinforcements
- Extra: two pull-tabs for easy entry, ESD, metal free, extremely lightweight, breathable functional lining, comfortably-padded collar, practical speed lacing system, anatomically formed comfit® AIR footbed, TPU heel support, TPU scuff cap
- Sole: DUAL.IMPULSE 300°C heat and slip-resistant rubber outsole
  with double foamed IMPULSE.FOAM® midsole in two different
  densities for maximum cushioning, stability and comfort
- Colour: black-blue (241)
- **Sizes**: 36 47