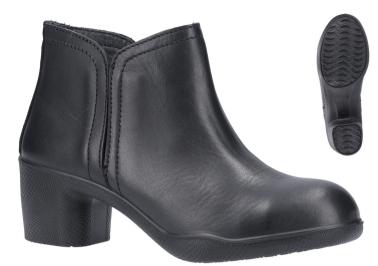

**ASGO8 TINA:** Women's formal safety boot in stylish slip-on ankle boot design. Crafted with a luxury leather upper with leather padded insole for comfort. Transitions easy from the store room to front of house complete with 200 Joule impact and compression resistant contoured steel toe cap. Underfoot protection is provided by a lightweight and flexible composite midsole. Slip-resistant PU outsole suitable for a range of surfaces where spillages can be hazardous.

## **FEATURES**

- Lightweight and formal looking smart slip on safety ankle boot
- Water-resistant full grain leather upper
- Contoured steel toe for fine finish of the toe
- Lightweight and flexible non-metal midsole to protect from nail penetration
- Slip on elastic gussets on the side

- Durable and stylish low block heel
- Cushioned leather lined insole for comfort
- Durable PU outsole
- Oil resistant outsole
- Antistatic

**Care Advice:** To enhance the life & performance of the footwear, upper should be kept clean & dry. Dry/damp cloth or shoe polish/ spray to be used as per the need. Sole to be checked and clean regularly to maintain its traction. Any obvious damage in footwear may reduce full protection and must be replaced.