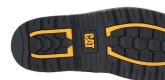

## **FEATURES & BENEFITS**

| FOOTBED:                   |
|----------------------------|
| FOOTBED LINING:            |
| MIDSOLE:                   |
| OUTSOLE:                   |
| CONSTRUCTION:              |
| AVAILABLE SIZES:           |
| <b>CERTIFICATE NUMBER:</b> |
| EN ISO EXPIRY DATE:        |

Removable PU Mesh PVC Nitrile Rubber Goodyear Welted UK 6-13 TBD TBD