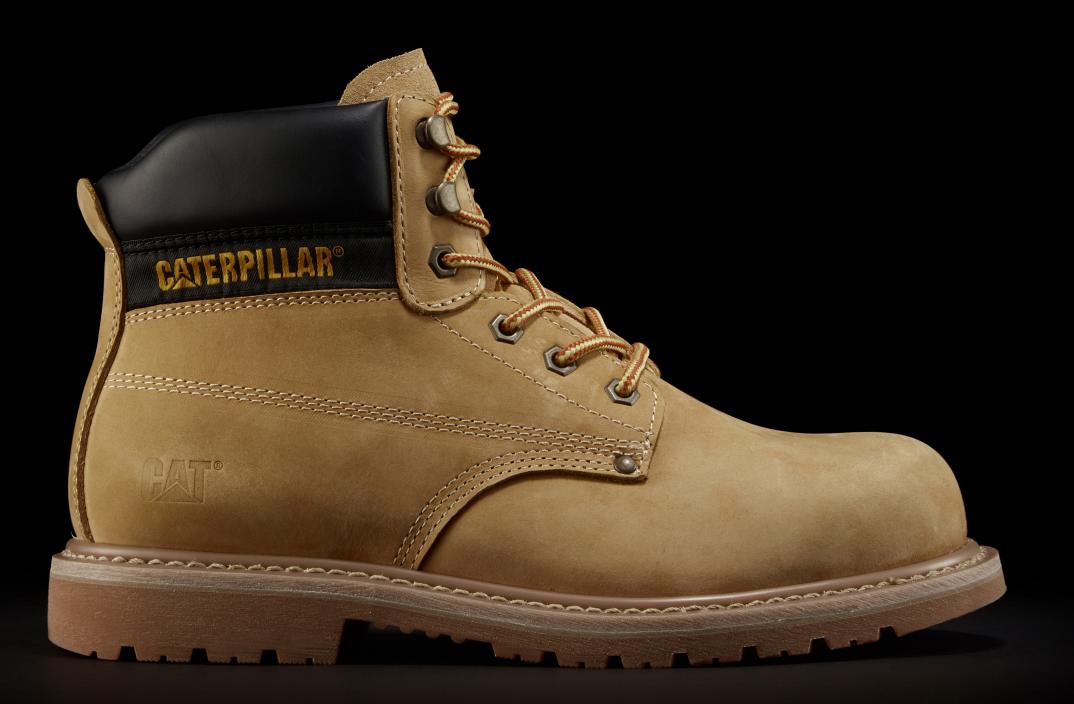

## **KEY SELLING FEATURES**

- Goodyear welt construction provides maximum durability while offering forefoot flexibility
- Waxed full grain leather or nubuck upper delivers long-term durability and protection
- Energy absorption with a heat resistant outsole

- Steel toe protects against impact and compression
- Triple stitched seams
- Removable PU foam footbed for cushioning comfort
- PVC midsole provides shock absorbance, support and strength in demanding environments

**BLACK** P724621 Waxed Full Grain Leather

HONEY P724624 Nubuck

BROWN P724627 Waxed Full Grain Leather