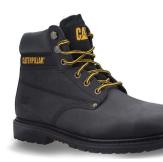

**BLACK** P724621 Waxed Full Grain Leather

HONEY P724624 Nubuck

BROWN P724627 Waxed Full Grain Leather