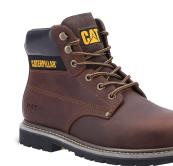

**BLACK** P724621 Waxed Full Grain Leather

HONEY P724624 Nubuck

BROWN P724627 Waxed Full Grain Leather