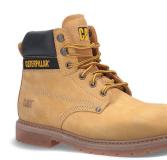

**BLACK** P724621 Waxed Full Grain Leather

HONEY P724624 Nubuck

BROWN P724627 Waxed Full Grain Leather