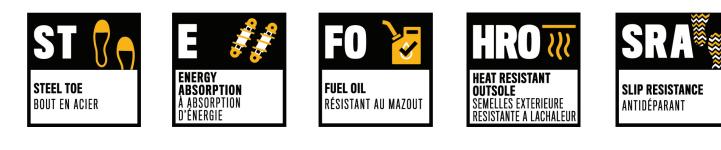

## POWERPLANT ST SB HRO SRA

## **KEY SELLING FEATURES**

- Goodyear welt construction provides maximum durability while offering forefoot flexibility
- Waxed full grain leather or nubuck upper delivers long-term durability and protection
- Energy absorption with a heat resistant outsole

- Steel toe protects against impact and compression
- Triple stitched seams
- Removable PU foam footbed for cushioning comfort
- PVC midsole provides shock absorbance, support and strength in demanding environments