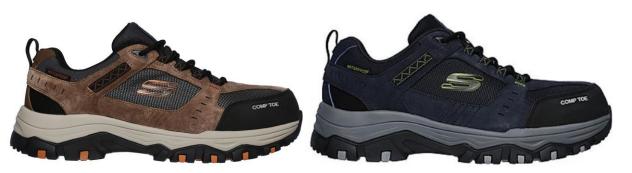

## **Construction/Features and Benefits**

Safety Trainer Test for Slip resistance on ceramic tile floors with sodium lauryl sulfate Whole shoe waterproof Sport suede upper Durable synthetic overlays Ripstop textured panels for cooling effect Lace up composite toe waterproof hiking style work sneaker oxford Waterproof seam sealed design Contrast colored detail Toe and heel protective bumpers Composite safety toe Padded collar and tongue Soft fabric shoe lining Memory Foam removable cushioned comfort insole

Upper: Sport suede upper

Midsole: Shock absorbing midsole

**Outsole**: High traction hiker-style outsole 1 1/2 inch heel height

Weight: 20.95 oz Men's Size 9