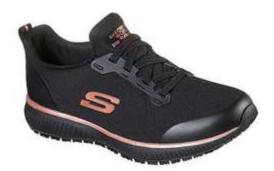

## **Product Data Sheet**

**Product Code: 77222EC** 

Colors: BLK / WHT / NVY / BKRG

**Product Name: SQUAD SR** 

Size Range: 3-8

**Standard:** EN ISO 20347:2012

Category: OB E FO SRC

## **Construction/Features and Benefits**

- Occupational Footwear
- Memory Foam topped cushioned full length comfort insole
- Soft smooth knit mesh fabric upper with Scotchgard<sup>®</sup> liquid and stain protection.
- Slip Resistant rubber traction outsole
- Energy absorption around heel
- Smooth synthetic overlays at toe, heel and laces for added durability
- Slip on stretch laced sporty casual work slip resistant comfort sneaker
- Smooth 3D printed synthetic toe and heel protective overlays
- Stretch laced front panel for easy slip-on fit
- Heel panel fabric overlay with pull on top tab
- High apex design front panel for added comfort
- Lightweight flexible shock absorbing midsole
- 1 1/4 inch heel height
- Weight is 215g in a women's Size 6