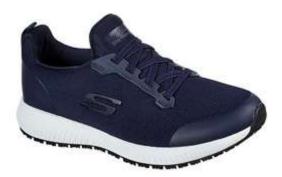

## **Product Data Sheet**

**Product Code: 77222EC** 

Colors: BLK / WHT / NVY / BKRG

**Product Name: SQUAD SR** 

Size Range: 3-8

**Standard:** EN ISO 20347:2012

Category: OB E FO SRC

## **Construction/Features and Benefits**

- Occupational Footwear
- Memory Foam topped cushioned full length comfort insole
- Soft smooth knit mesh fabric upper with Scotchgard<sup>®</sup> liquid and stain protection.
- Slip Resistant rubber traction outsole
- Energy absorption around heel
- Smooth synthetic overlays at toe, heel and laces for added durability
- Slip on stretch laced sporty casual work slip resistant comfort sneaker
- Smooth 3D printed synthetic toe and heel protective overlays
- Stretch laced front panel for easy slip-on fit
- Heel panel fabric overlay with pull on top tab
- High apex design front panel for added comfort
- Lightweight flexible shock absorbing midsole
- 1 1/4 inch heel height
- Weight is 215g in a women's Size 6