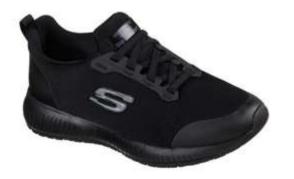

## **Product Data Sheet**

**Product Code: 77222EC** 

Colors: BLK / WHT / NVY / BKRG

**Product Name: SQUAD SR** 

Size Range: 3-8

**Standard:** EN ISO 20347:2012

Category: OB E FO SRC

## **Construction/Features and Benefits**

- Occupational Footwear
- Memory Foam topped cushioned full length comfort insole
- Soft smooth knit mesh fabric upper with Scotchgard<sup>®</sup> liquid and stain protection.
- Slip Resistant rubber traction outsole
- Energy absorption around heel
- Smooth synthetic overlays at toe, heel and laces for added durability
- Slip on stretch laced sporty casual work slip resistant comfort sneaker
- Smooth 3D printed synthetic toe and heel protective overlays
- Stretch laced front panel for easy slip-on fit
- Heel panel fabric overlay with pull on top tab
- High apex design front panel for added comfort
- Lightweight flexible shock absorbing midsole
- 1 1/4 inch heel height
- Weight is 215g in a women's Size 6