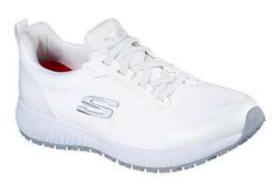

## **Product Data Sheet**

**Product Code: 77222EC** 

Colors: BLK / WHT / NVY / BKRG

**Product Name: SQUAD SR** 

Size Range: 3-8

**Standard:** EN ISO 20347:2012

Category: OB E FO SRC

## **Construction/Features and Benefits**

- Occupational Footwear
- Memory Foam topped cushioned full length comfort insole
- Soft smooth knit mesh fabric upper with Scotchgard<sup>®</sup> liquid and stain protection.
- Slip Resistant rubber traction outsole
- Energy absorption around heel
- Smooth synthetic overlays at toe, heel and laces for added durability
- Slip on stretch laced sporty casual work slip resistant comfort sneaker
- Smooth 3D printed synthetic toe and heel protective overlays
- Stretch laced front panel for easy slip-on fit
- Heel panel fabric overlay with pull on top tab
- High apex design front panel for added comfort
- Lightweight flexible shock absorbing midsole
- 1 1/4 inch heel height
- Weight is 215g in a women's Size 6