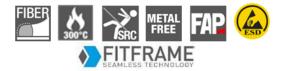

## **DATA SHEET**

Art. No. 64.665.0 - ENERGY IMPULSE OLIVE LOW S1P ESD HRO SRA

- **Protection:** fiberglass toe cap and non-metallic, flexible FAP<sup>®</sup> midsole
- Upper: hard-wearing textile fabric with sandwichmesh and FITFRAME<sup>®</sup> elements (seamlesslyattached reinforcements)
- Extra: ESD, metal free, extremely leightweight, breathable, functional lining, comfortably-padded collar and dust tongue, pratical speed lacing system, anatomically-formed comfit<sup>®</sup> AIR footbed, IMPULSE.FOAM midsole – the two degrees of hardness of the injected EVA Midsole offer an optimal cushioning and comfort
- Sole: 300°C heat and slip-resistant rubber outsole
- Colour: olive-black(667)
- Sizes: 39 47