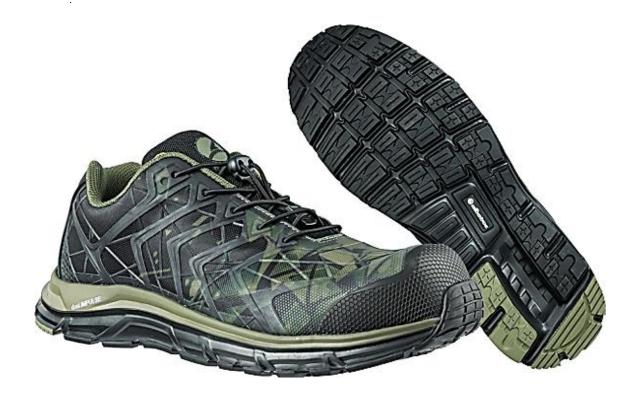

## **DATA SHEET**

Art. No. 64.665.0 - ENERGY IMPULSE OLIVE LOW S1P ESD HRO SRA

- **Protection:** fiberglass toe cap and non-metallic, flexible FAP<sup>®</sup> midsole
- Upper: hard-wearing textile fabric with sandwichmesh and FITFRAME<sup>®</sup> elements (seamlesslyattached reinforcements)
- Extra: ESD, metal free, extremely leightweight, breathable, functional lining, comfortably-padded collar and dust tongue, pratical speed lacing system, anatomically-formed comfit<sup>®</sup> AIR footbed, IMPULSE.FOAM midsole – the two degrees of hardness of the injected EVA Midsole offer an optimal cushioning and comfort
- Sole: 300°C heat and slip-resistant rubber outsole
- Colour: olive-black(667)
- Sizes: 39 47