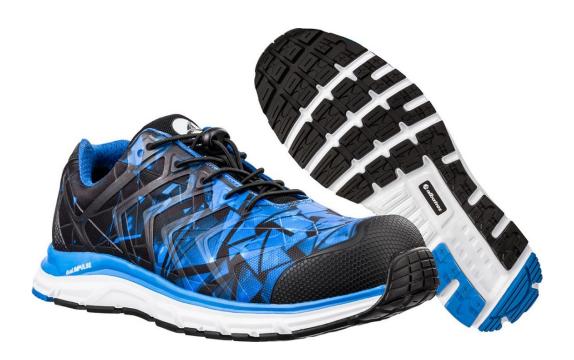

## **DATA SHEET**

Art. No. 64.662.0 -ENERGY IMPULSE LOW S1P ESD HRO SRA

- Protection: fiberglass toe cap and non-metallic, flexible FAP® midsole
- Upper: hard-wearing textile fabric with sandwichmesh and FITFRAME®-Elements (seamlessly-attached reinforcements)
- Extra: ESD, extremely leightweight, breathable, functional lining, comfortably - padded collar and dust tongue, pratical speed lacing system, anatomically - formed comfit AIR footbed, IMPULSE.FOAM Midsole - the two degrees of hardness of the injected EVA MIDSOLE offer an optimal cushioning and comfort
- Sole: 300°C heat and slip-resistant rubber outsole
- Colour: blue-black (351)
- Sizes: 39 47 | 11