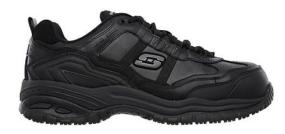

## Product Data Sheet

Product Code: 77013EC

Product Name: SOFT STRIDE - GRINNELL COMP Size Range: 6 to 14 Standard: EN ISO 20345:2011 Category: SB FO SRC

## **Construction/Features and Benefits**

Safety Trainer Sole resistant to oil and petrol Test for Slip resistance on ceramic tile floors with sodium lauryl sulfate Tested for Slip resistance on steel floors with glycerol Ripstop mesh fabric panels for cooling effect Lace up casual comfort composite toe work sneaker design Synthetic toe bumper Soft fabric shoe lining Relaxed Fit design for a roomier comfortable fit Memory Foam topped cushioned removable comfort insole

Upper: Oiled suede upper

**Midsole:** Shock absorbing supportive sporty midsole Stabilized midfoot

**Outsole:** Flexible rubber slip resistant traction outsole 1 1/2 inch heel

Weight: 21 oz Men's Size 9