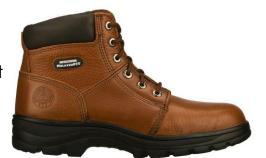

Sole Resistant to oil and petrol

Lace up ankle height steel toe work boot design

Stitching accents

Reinforced stitched seams

Heel and side panel leather overlays

Heel pull on tab

Lace up front with durable metal eyelets

Padded collar and tongue

Soft fabric boot lining

Relaxed Fit® design for a roomier comfortable fit

Memory Foam cushioned removable comfort insole

**Upper:** Smooth durable full grain leather upper

Midsole: Shock absorbing supportive lightweight midsole

Outsole: Nitrile rubber lug traction oil resistant flexible outsole

1 1/2 inch heel height

Weight: 24. OZ Men's size 9