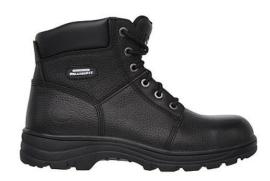

Sole Resistant to oil and petrol

Lace up ankle height steel toe work boot design

Stitching accents

Reinforced stitched seams

Heel and side panel leather overlays

Heel pull on tab

Lace up front with durable metal eyelets

Padded collar and tongue

Soft fabric boot lining

Relaxed Fit® design for a roomier comfortable fit

Memory Foam cushioned removable comfort insole

**Upper:** Smooth durable full grain leather upper

Midsole: Shock absorbing supportive lightweight midsole

Outsole: Nitrile rubber lug traction oil resistant flexible outsole

1 1/2 inch heel height

Weight: 24. OZ Men's size 9