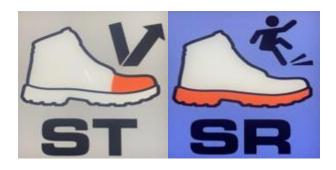

## Product Data Sheet

Product Code: 77009EC

**Product Name: WORKSHIRE ST** 

Size Range: 6 to 14

**Standard:** EN ISO 20345:2011

Category: SB SRA FO

Safety Boot

Tested for Slip resistance on ceramic tile floors with sodium lauryl sulfat