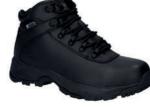

# **EUROTREK LITE WP**

### **MEN'S**

0006607/021 BLACK

O006689/041 DARK CHOCOLATE

- Leather upper for durability and comfort
- Dri-Tec waterproof, breathable membrane keeps feet dry
- Durable rustproof hardwear lacing system creates a snug, secure fit
- · Removable moulded EVA footbed delivers underfoot cushioning
- Compression-moulded EVA midsole with shank for ultimate cushioning
- M-D Traction rubber outsole improves grip and provides durability