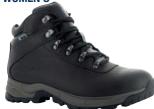

# **EUROTREK LITE WP**

### **MEN'S**

0006607/021 BLACK

O006689/041 DARK CHOCOLATE

- Leather upper for durability and comfort
- Dri-Tec waterproof, breathable membrane keeps feet dry
- Durable rustproof hardwear lacing system creates a snug, secure fit
- · Removable moulded EVA footbed delivers underfoot cushioning
- Compression-moulded EVA midsole with shank for ultimate cushioning
- M-D Traction rubber outsole improves grip and provides durability

### SIZE RANGE:

MEN'S SIZE: UK 6 - 16 EUR 39 - 50 WOMEN'S SIZE: UK 4 - 8 EUR 37 - 42