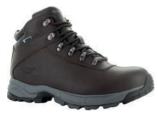

# **EUROTREK LITE WP**

### **MEN'S**

0006607/021 BLACK

O006689/041 DARK CHOCOLATE

- Leather upper for durability and comfort
- Dri-Tec waterproof, breathable membrane keeps feet dry
- Durable rustproof hardwear lacing system creates a snug, secure fit
- · Removable moulded EVA footbed delivers underfoot cushioning
- Compression-moulded EVA midsole with shank for ultimate cushioning
- M-D Traction rubber outsole improves grip and provides durability