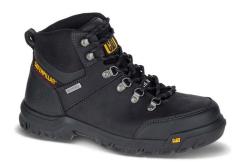

## FRAMEWORK ST S3 WP HRO SRA



## **KEY FEATURES**

- Nylon mesh lining for added breathability and comfort
- Waterproof, full grain leather upper keeps feet dry and protected, and provides long-term durability
- Steel toe protects against impact and compression
- Energy absorbent outsole
- Protective toe bumper: provides added resilience

- Highly resiliant uppers are durable and protective
- Molded EVA midsole offers additional shock absorption and all-day comfort
- Cement construction provides superior durability
- T1260 rubber outsole performs against oil and water, and is abrasion, puncture and heat resistant



BLACK P722603 Full Grain Leather



REAL BROWN P722602 Nubuck



## PRODUCT DETAILS

FOOTBED: Molded EVA Nylon

FOOTBED LINING: Mesh SHANK: Nylon

OUTSOLE: T1260 Rubber

**CONSTRUCTION:** Cement UK 6-14

CERTIFICATE NUMBER: LECF100374643
EN ISO EXPIRY DATE: 29 April 2024