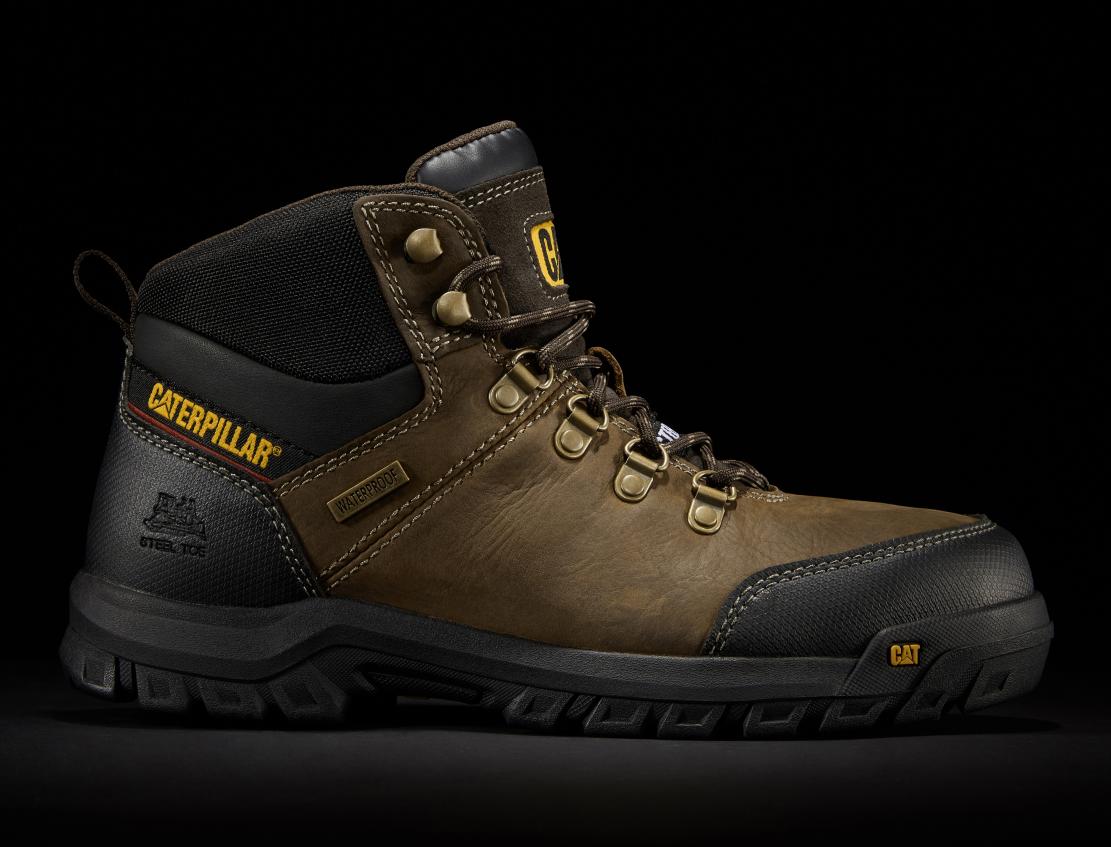

## FRAMEWORK ST S3 WP HRO SRA

## **KEY FEATURES**

- Nylon mesh lining for added breathability and comfort
- Waterproof, full grain leather upper keeps feet dry and protected, and provides long-term durability
- Steel toe protects against impact and compression
- Energy absorbent outsole
- Protective toe bumper: provides added resilience

- Highly resiliant uppers are durable and protective
- Molded EVA midsole offers additional shock absorption and all-day comfort
- Cement construction provides superior durability
- T1260 rubber outsole performs against oil and water, and is abrasion, puncture and heat resistant

BLACK P722603 Full Grain Leather

REAL BROWN P722602 Nubuck