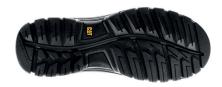

- Highly resiliant uppers are durable and protective
- Molded EVA midsole offers additional shock absorption and all-day comfort
- Cement construction provides superior durability
- T1260 rubber outsole performs against oil and water, and is abrasion, puncture and heat resistant

## PRODUCT DETAILS

FOOTBED: Molded EVA Nylon

FOOTBED LINING: Mesh SHANK: Nylon

OUTSOLE: T1260 Rubber

**CONSTRUCTION:** Cement UK 6-14

CERTIFICATE NUMBER: LECF100374643
EN ISO EXPIRY DATE: 29 April 2024