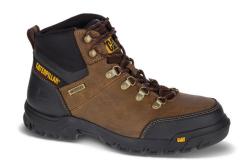

## FRAMEWORK ST S3 WP HRO SRA



## **KEY FEATURES**

- Nylon mesh lining for added breathability and comfort
- Waterproof, full grain leather upper keeps feet dry and protected, and provides long-term durability
- Steel toe protects against impact and compression
- Energy absorbent outsole
- Protective toe bumper: provides added resilience

- Highly resiliant uppers are durable and protective
- Molded EVA midsole offers additional shock absorption and all-day comfort
- Cement construction provides superior durability
- T1260 rubber outsole performs against oil and water, and is abrasion, puncture and heat resistant



BLACK P722603 Full Grain Leather



REAL BROWN P722602 Nubuck



## PRODUCT DETAILS

FOOTBED: Molded EVA Nylon

FOOTBED LINING: Mesh SHANK: Nylon

OUTSOLE: T1260 Rubber

**CONSTRUCTION:** Cement UK 6-14

CERTIFICATE NUMBER: LECF100374643
EN ISO EXPIRY DATE: 29 April 2024