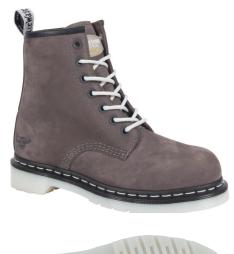

## 23114020 - Grey Wind River

### PRODUCT DESCRIPTION:

Maple is a classic steel-toe work boot, designed especially for women in the workplace. It's constructed with a work-grade, soft leather upper and padded tongue to provide great comfort. The engineered SoftWair™ sockliner delivers extra cushioning at the heel and forefoot, while the raised grid pattern promotes underfoot airflow to keep feet dry and happy. A moisture- wicking lining further enhances the worker experience. The upper is heat-sealed and welted onto the classic PVC outsole providing durable reliability, without compromise. This iconic work boot now features a great new Grey Wind River finish.

#### EN ISO 20345:2011 SB SRA E

Soft Wair

- Industrial Nubuck leather for durability
- Safety Toe Cap which conforms to and exceeds European Standard
- Moisture wicking antimicrobial treated breathable lining keeps you dry and comfortable
- Contoured, comfort SoftWair™ footbed with moisture wicking properties, memory foam cushioning at the heel area, anatomically positioned and shaped arch support with antimicrobial treatment that enhances the internal comfort
- Air-cushioned PVC outsole
- Welted construction
- UK 3-9 inc. 61/2