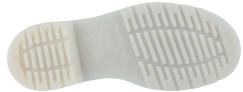

#### EN ISO 20345:2011 SB SRA E

Soft Wair

- Industrial Nubuck leather for durability
- Safety Toe Cap which conforms to and exceeds European Standard
- Moisture wicking antimicrobial treated breathable lining keeps you dry and comfortable
- Contoured, comfort SoftWair™ footbed with moisture wicking properties, memory foam cushioning at the heel area, anatomically positioned and shaped arch support with antimicrobial treatment that enhances the internal comfort
- Air-cushioned PVC outsole
- Welted construction
- UK 3-9 inc. 61/2