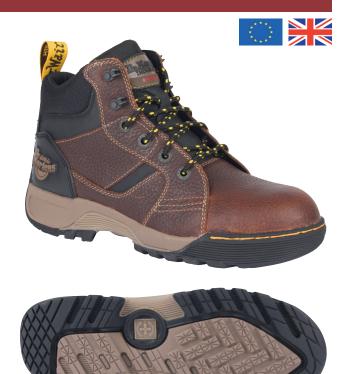

#### PRODUCT DESCRIPTION:

Grapple is a 6-tie, lace-to-toe hiker boot with rich tumbled leather uppers. It features a steel toe cap, padded collar and tongue, Softwair memory foam footbed and is built on a cushioning, flexible EVA midsole. The durable Nitrile rubber sole is slip and heat resistant, while the rubber moulded kickheel offers ease of access.

#### EN ISO 20345:2011 SB SRC E

- Industrial grade tumbled leather for durability
- Safety Toe Cap which conforms to and exceeds European Standard
- Padded collar and tongue to provide cushioning
- Rubber heel kick for product longevity
- Mesh foam backed moisture wicking lining keeps you dry and comfortable
- Contoured, comfort SoftWair<sup>™</sup> footbed with moisture wicking properties, memory foam cushioning at the heel area, anatomically positioned and shaped arch support with antimicrobial treatment that enhances the internal comfort
- Nitrile rubber heat resistant outsole cemented to a flexible cushioned EVA midsole for underfoot comfort
- Cemented construction
- UK 3-13 inc. 6½ & 9½