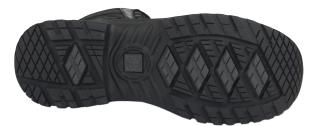

## **PRODUCT DESCRIPTION:**

Skelton is part of the new Dr. Martens Service Response line, designed to provide all-round protection, comfort and traction. This quick-response, mid-cut boot with bellows-tongue offers general protection for the Services sector. Leather uppers and triple-black finish provide a clean, uniform appeal while the EVA midsole offers exceptional, lightweight cushioning and flexibility. The engineered SoftWair<sup>™</sup> sock-liner provides memory-foam cushioning at heel and forefoot while the raised grid pattern promotes underfoot airflow to keep your feet dry and happy. Moisture wicking linings and a padded collar further enhance the internal comfort. The sole tread is designed to achieve high grip on varied surface conditions and incorporates a 90° heel-block for ladder-grip. It is heat resistant to 300°C.

## STANDARD: En ISO 20347:2012 ob SRC e hro fo

- Durable industrial grade leather with a fine print
- Padded collar and tongue to provide cushioning
- Rubber heel kick for product longevity
- Highly abrasion resistant polyester foam backed lining with antimicrobial treatment keeps you dry and comfortable
- Contoured, comfort SoftWair™ footbed with moisture wicking properties, memory foam cushioning at the heel area, anatomically positioned and shaped arch support with antimicrobial treatment that enhances the internal comfort
- Nitrile rubber heat resistant outsole cemented to a cushioned EVA midsole for underfoot comfort
- Cemented construction
- UK 3 13 whole sizes