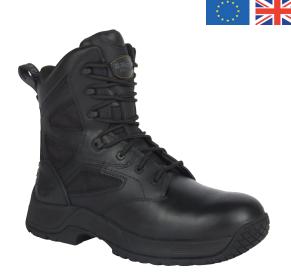

## **PRODUCT DESCRIPTION:**

Skelton is part of the new Dr. Martens Service Response line, designed to provide all-round protection, comfort and traction. This quick-response, mid-cut boot with bellows-tongue offers general protection for the Services sector. Leather uppers and triple-black finish provide a clean, uniform appeal while the EVA midsole offers exceptional, lightweight cushioning and flexibility. The engineered SoftWair<sup>™</sup> sock-liner provides memory-foam cushioning at heel and forefoot while the raised grid pattern promotes underfoot airflow to keep your feet dry and happy. Moisture wicking linings and a padded collar further enhance the internal comfort. The sole tread is designed to achieve high grip on varied surface conditions and incorporates a 90° heel-block for ladder-grip. It is heat resistant to 300°C.

## STANDARD: En ISO 20347:2012 ob SRC e hro fo

- Durable industrial grade leather with a fine print
- Padded collar and tongue to provide cushioning
- Rubber heel kick for product longevity
- Highly abrasion resistant polyester foam backed lining with antimicrobial treatment keeps you dry and comfortable
- Contoured, comfort SoftWair™ footbed with moisture wicking properties, memory foam cushioning at the heel area, anatomically positioned and shaped arch support with antimicrobial treatment that enhances the internal comfort
- Nitrile rubber heat resistant outsole cemented to a cushioned EVA midsole for underfoot comfort
- Cemented construction
- UK 3 13 whole sizes