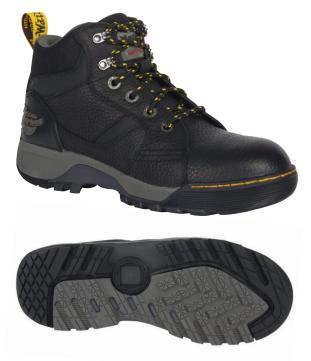

## 22953001 - Black Industrial Bear

#### PRODUCT DESCRIPTION:

Modern Outdoor collection offers enhanced cushioning, flex and comfort through use of athletic footwear materials and construction process. Grapple is a 6-tie, lightweight lace-to-toe work hiker in soft industrial grade tumbled leather uppers, and features an internal steel toe cap, padded collar and bellows tongue. The engineered SoftWair<sup>TM</sup> sockliner delivers extra cushioning at heel and forefoot while the raised grid pattern promotes underfoot airflow to keep your feet dry and happy. A 34 length EVA midsole provides an excellent balance of cushioning and rigidity. The unique X-shaped shank has been engineered to deliver stability and control, without compromising under-foot flexibility. Superior lateral support is provided in the arch-region. Graduated flex matches the foot's natural movement. Durable Nitrile rubber sole unit is slip and heat resistant to 300°C, while the rubber moulded kick-heel increases ease of use.

#### EN ISO 20345:2011 SB SRC E

- Industrial grade tumbled leather for durability
- Safety Toe Cap which conforms to and exceeds European Standard
- Padded collar and tongue to provide cushioning
- Rubber heel kick for product longevity
- Highly abrasion resistant mesh foam backed moisture wicking lining with antimicrobial treatment keeps you dry and comfortable
- Contoured, comfort SoftWair<sup>™</sup> footbed with moisture wicking properties, memory foam cushioning at the heel area, anatomically positioned and shaped arch support with antimicrobial treatment that enhances the internal comfort
- Nitrile rubber heat resistant outsole cemented to a flexible cushioned EVA midsole for underfoot comfort
- Cemented construction
- UK 3 − 13 inc. 6½ & 9½