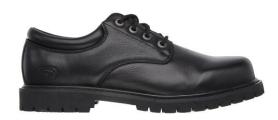

## Product Data Sheet

Product Code: 77041EC

**Product Name: COTTONWOOD ELK SR** 

Size Range: 6 to 13

**Standard:** EN ISO 20347:2012

Category: OB FO SRC

Occupational Shoe

Sole Resistant to oil and petrol

Rounded plain toe front

Side and heel leather overlay detail

Lace up front with metal eyelets

Padded collar and tongue

Relaxed Fit® design for a roomy comfortable fit

Memory Foam cushioned removable comfort insole

**Upper:** Smooth nappa leather upper with lightly polished finish

Midsole: Shock absorbing midsole

Outsole: Slip Resistant rubber high traction outsole

1 inch heel

Weight: 19.05 oz Men's Size 9