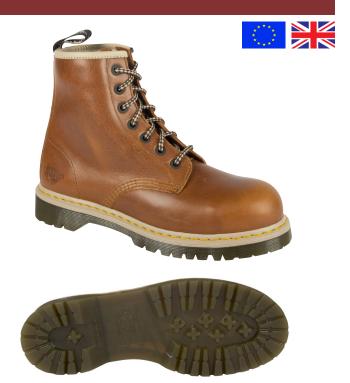

## 21741220 - Tan Industrial Waxy

#### PRODUCT DESCRIPTION:

The original Dr. Martens work boot. The 7B10 is a high-cut, steel toe, rugged boot, engineered using industrial waxy leather uppers, moisture wicking lining and Agion® treated anti-bacterial memory foam Softwair footbed to provide durability and internal comfort. The upper is heat sealed and welted onto the classic PVC commando outsole providing reliable, durable comfort.

## Soft Wair

- Industrial waxy full grain leather for durability
- Safety Toe Cap which conforms to and exceeds European Standard
- Highly abrasion resistant polyester/nylon blend foam backed moisture wicking lining keeps you dry and comfortable
- Contoured, comfort Softwair footbed with moisture wicking properties, memory foam cushioning at the heel area, anatomically positioned and shaped arch support with antimicrobial treatment that enhances the internal comfort
- Air-cushioned commando style PVC outsole
- Welted construction
- UK 3-13 inc. 61/2 & 91/2