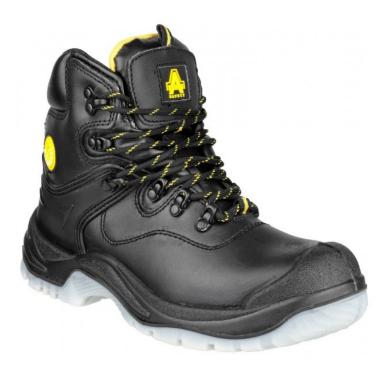

**FS198:** Fully waterproof safety boot with steel toe & midsole protection. Water-resistant leather upper and waterproof breathable mesh lining. Reduces foot fatigue with its shock absorbing heel. TPU ankle overlay with heel guard gives added protection. Deep padded collar and cushioning bellows tongue. Handy pull-on fabric loop at back. Comfortable and durable non-marking TPU/PU sole unit with extended injected PU Scuff Cap. Grooves on the outsole channel away fluids for superb traction. SRC slip resistance. Conforms to EN ISO20345:2011 Safety Footwear Standards.

## **FEATURES**

- Hardwearing and Rugged Safety Boot
- Water Resistant Full Grain Crazy Horse Leather Upper
- Internal Waterproof Membrane
- Padded PU Collar
- Padded PU Tongue
- Injected Moulded PU Scuff Cap
- Extra TPU Heel Support

- Injected PU Midsole
- Durable Hardwearing TPU Outsole
- Energy Absorbent Heel.
- Antistatic.
- Oil Resistant Outsole.
- Non-Marking Outsole.

Care Advice: To enhance the life & performance of the footwear, upper should be kept clean & dry. Dry/damp cloth or shoe polish/spray to be used as per the need. Sole to be checked and clean regularly to maintain its traction. Any obvious damage in footwear may reduce full protection and must be replaced.