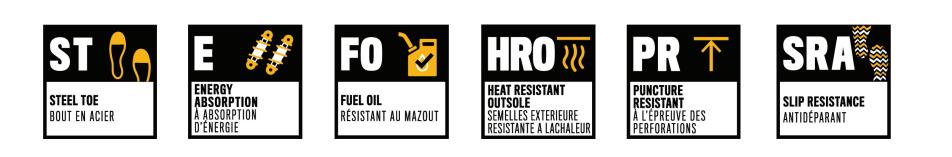

## PELTON ST S1 P HRO SRA

## **KEY SELLING FEATURES**

- EASE, our custom engineered foam midsole, provides added shock absorption and comfort
- Dual density EASE engineered foam footbed offers extra shock absorption
- Steel toe protects against impact and compression
- Full grain leather upper delivers long-term durability and protection
- Microfiber footbed lining for increased mositure absorption

- Nylon shank for added support and stability
- Energy absorbent outsole
- Nylon mesh lining for added breathability and comfort
- Cement construction provides superior durability
- T1230 rubber outsole performs against oil and water, and is abrasion, puncture and heat resistant