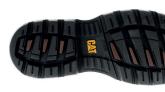

- Nylon shank for added support and stability
- Energy absorbent outsole
- Nylon mesh lining for added breathability and comfort
- Cement construction provides superior durability
- T1230 rubber outsole performs against oil and water, and is abrasion, puncture and heat resistant

## **FEATURES & BENEFITS**

| FOOTBED:                   | Dual Density EASE |
|----------------------------|-------------------|
| FOOTBED LINING:            | Microfiber        |
| MIDSOLE:                   | EASE              |
| SHANK:                     | Nylon             |
| OUTSOLE:                   | T1230 Rubber      |
| <b>CONSTRUCTION:</b>       | Cement            |
| <b>AVAILABLE SIZES:</b>    | UK 6-13           |
| <b>CERTIFICATE NUMBER:</b> | LECFI00368269     |
| EN ISO EXPIRY DATE:        | 26 August 2021    |