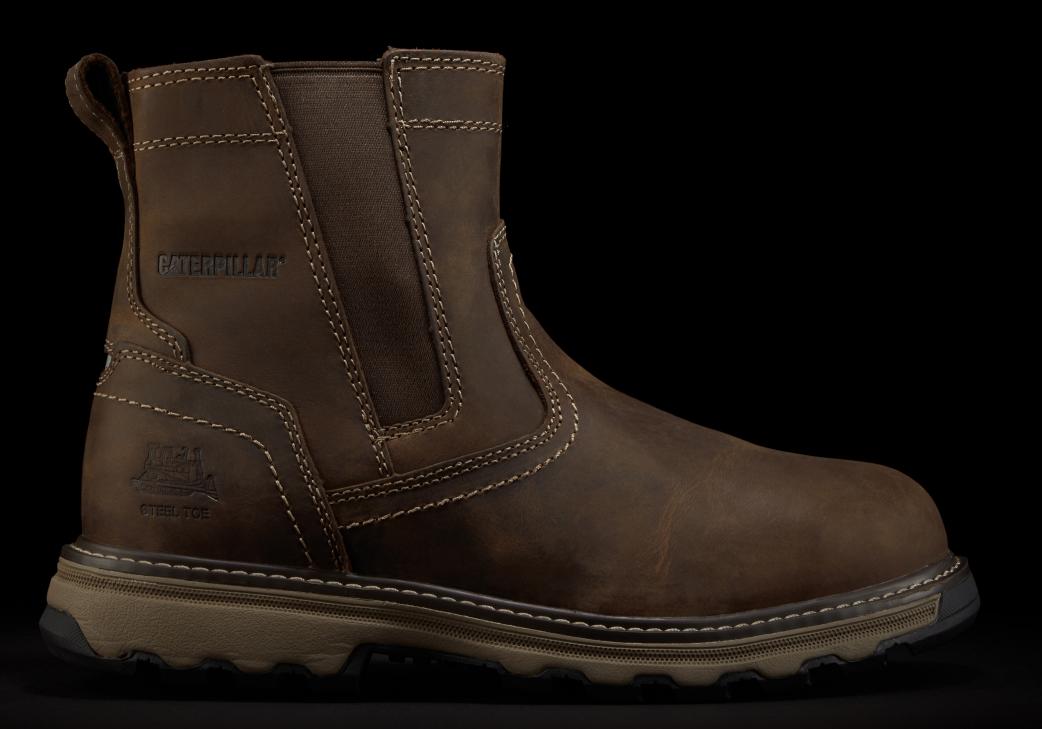

## **KEY SELLING FEATURES**

- EASE, our custom engineered foam midsole, provides added shock absorption and comfort
- Dual density EASE engineered foam footbed offers extra shock absorption
- Steel toe protects against impact and compression
- Full grain leather upper delivers long-term durability and protection
- Microfiber footbed lining for increased mositure absorption

- Nylon shank for added support and stability
- Energy absorbent outsole
- Nylon mesh lining for added breathability and comfort
- Cement construction provides superior durability
- T1230 rubber outsole performs against oil and water, and is abrasion, puncture and heat resistant

**DARK BEIGE** P720781 Full Grain Leather