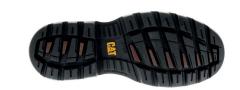

- Nylon shank for added support and stability
- Energy absorbent outsole
- Nylon mesh lining for added breathability and comfort
- Cement construction provides superior durability
- T1230 rubber outsole performs against oil and water, and is abrasion, puncture and heat resistant

## FEATURES & BENEFITS

FOOTBED: Dual Density EASE

FOOTBED LINING: Microfiber

MIDSOLE: EASE SHANK: Nylon

**OUTSOLE:** T1230 Rubber

**CONSTRUCTION:** Cement AVAILABLE SIZES: UK 6-13

**CERTIFICATE NUMBER:** LECF100368269 **EN ISO EXPIRY DATE:** 26 August 2021