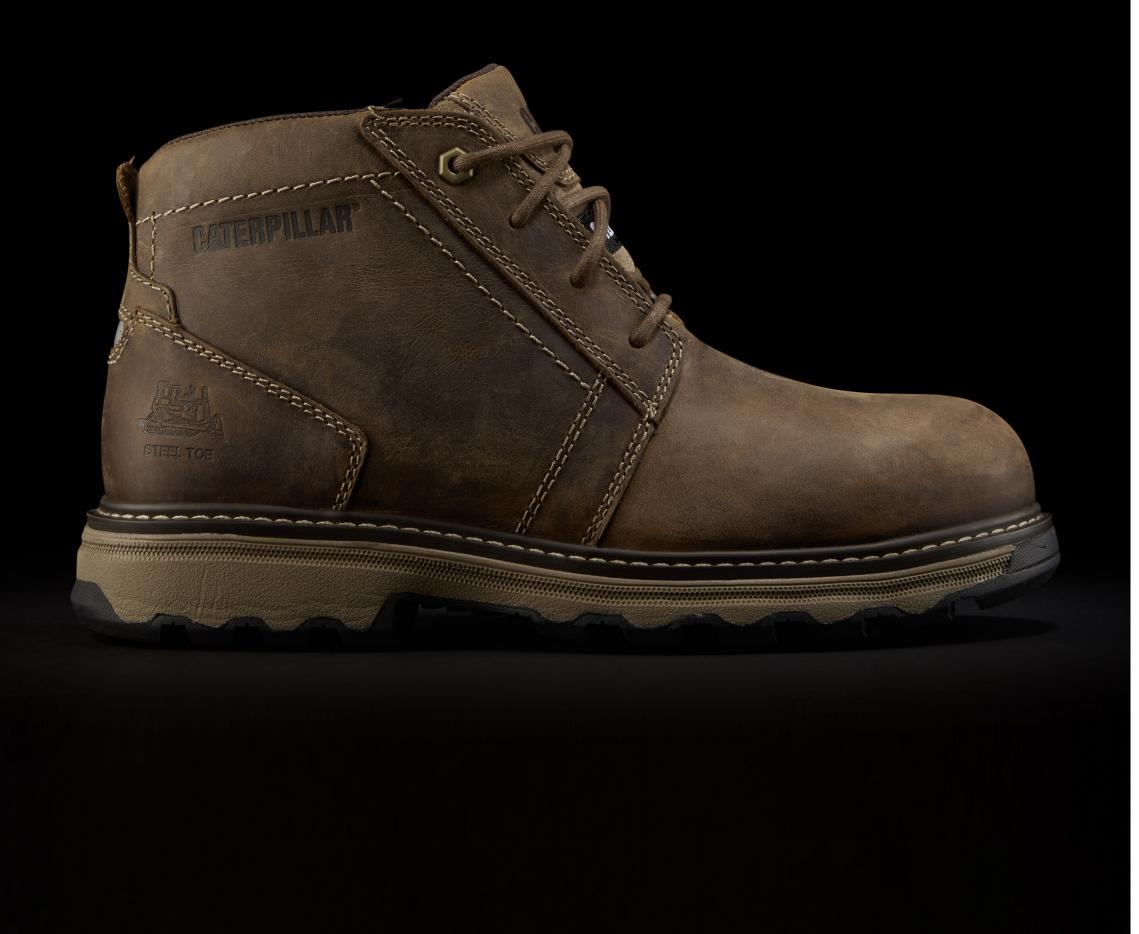

## **KEY SELLING FEATURES**

- EASE, our custom engineered foam midsole, provides added shock absorption and comfort
- Dual density EASE engineered foam footbed offers extra shock absorption
- Steel toe protects against impact and compression
- Full grain leather upper delivers long-term durability and protection
- Microfiber footbed lining for increased mositure absorption

- Nylon shank for added support and stability
- Energy absorbent outsole
- Nylon mesh lining for added breathability and comfort
- Cement construction provides superior durability
- T1230 rubber outsole performs against oil and water, and is abrasion, puncture and heat resistant

DARK BEIGE P720779 Full Grain Leather

## FEATURES & BENEFITS

FOOTBED: Dual Density EASE

FOOTBED LINING: Microfiber

MIDSOLE: EASE SHANK: Nylon

**OUTSOLE:** T1230 Rubber

**CONSTRUCTION:** Cement AVAILABLE SIZES: UK 6-13

**CERTIFICATE NUMBER:** LECF100368269 **EN ISO EXPIRY DATE:** 26 August 2021