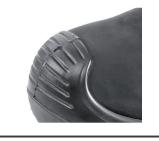

#### **Rubber Outsole**

As you can see, the heavy duty pattern of this hard-wearing, up to 300°C heat resistant HRO rubberoutsole has been designed for both optimal security and performance, even in muddy and wetoff-road conditions.

Scuff Cap

Over-the-toe extra high scuff cap for wearers who kneel a lot in their job.