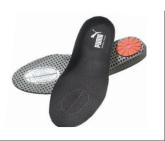

#### evercomfort

This ergonomically shaped footbed provides a correct position and an optimum support to the foot. The perforation and the hydrophobic, antibacterial fabric cover improve and balance the foot climate, while a cushioning pad at the heel absorbs the impacts from outside.