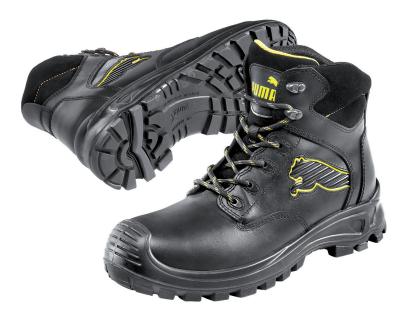

# SAFETY Article No. 63.041.1 - Borneo Black Mid S3 HRO SRC

- Protection: CompositeCap and steel midsole
  - Plus: collar and dust tongue of suede leather
  - Upper: smooth full leather
  - Lining: BreathActive functional lining
  - Footbed: evercomfort
    - Sole: rubber sole SCUFF CAPS with EVER.FLEX decoupling point 300°C heat resistant

Sizes / Width: 39 - 48 / 11