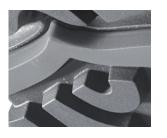

### **Ever.Flex**

This decoupling point at your heel eases your foot's life when hitting the ground. The flex action allows the heel to find the best contact position according to the user's weight, size and length of stride.