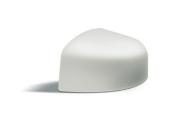

## CompositeCap

Synthetic protective toe cap, lighter than a common steel cap, antimagnetic and thermally insulating.