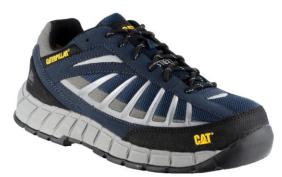

# INFRASTRUCTURE ST SIP HRO SRC

Grey/ Yellow: P718772

Navy: P718774 Gender: Men's A light industrial and service athletic shoe designed for the modern workplace, highly suited to indoor and light duty environments. This 'ERGO-LITE' shoe is lightweight and extremely durable, due to the nylon mesh and nubuck overlaid upper, EVA midsole and rubber SRX outsole.

#### **Upper**

Nylon Mesh, Suede with Direct Inject PU Skeletal

Lining

Nylon Mesh

Outsole

TIOOO SRX Rubber, SRC Rated

Toecap

200 Joule Steel

#### **Midsole Protection**

Steel Midsole Plate
Midsole Construction

EVA

#### Insole

Removable ∏ylex™ and Moulded

**EVA** 

Construction

Strobel and Cement