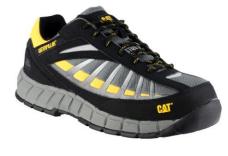

# INFRASTRUCTURE ST SIP HRO SRC

Grey/ Yellow: P718772

Navy: P718774 Gender: Men's A light industrial and service athletic shoe designed for the modern workplace, highly suited to indoor and light duty environments. This 'ERGO-LITE' shoe is lightweight and extremely durable, due to the nylon mesh and nubuck overlaid upper, EVA midsole and rubber SRX outsole.

#### **Upper**

Nylon Mesh, Suede with Direct Inject PU Skeletal

Lining

Nylon Mesh

Outsole

TIOOO SRX Rubber, SRC Rated

Toecap

200 Joule Steel

#### **Midsole Protection**

Steel Midsole Plate
Midsole Construction

EVA

#### Insole

Removable ∏ylex™ and Moulded

**EVA** 

Construction

Strobel and Cement