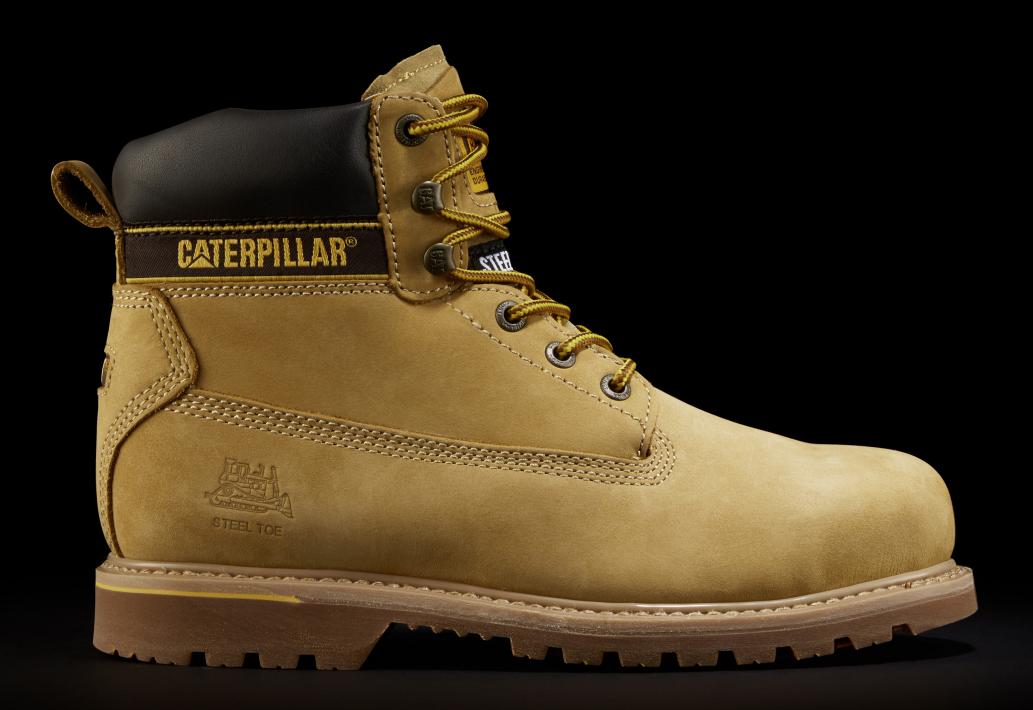

## **KEY SELLING FEATURES**

- Goodyear welt construction provides maximum durability while offering forefoot flexibility
- Steel shank for added support and stability
- Full grain leather or nubuck upper delivers long-term durability and protection
- Steel toe protects against impact and compression
- Energy absorbent outsole
- PVC midsole provides shock absorbance, support and strength in demanding environments
- Iconic CAT heritage product

- PU foam footbed for cushioning comfort
- Nylex<sup>™</sup> sock liner wicks away moisture from the foot to keep it dry and comfortable
- Nylon mesh lining for added breathability and comfort
- Quad stitched seams for increased load bearing and enhanced durability
- Water resistant upper with seamed seals ensure feet stay dry and protected
- T742 rubber outsole performs against oil and water, and is abrasion, puncture and heat resistant

**BLACK** P708030 Full Grain Leather

HONEY P708214 Nubuck

DARK BROWN P708029 Full Grain Leather