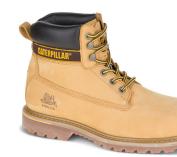

**BLACK** P708030 Full Grain Leather

HONEY P708214 Nubuck

DARK BROWN P708029 Full Grain Leather