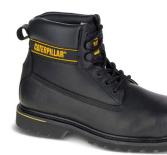

**BLACK** P708030 Full Grain Leather

HONEY P708214 Nubuck

DARK BROWN P708029 Full Grain Leather