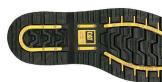

- PU foam footbed for cushioning comfort
- Nylex<sup>™</sup> sock liner wicks away moisture from the foot to keep it dry and comfortable
- Nylon mesh lining for added breathability and comfort
- Quad stitched seams for increased load bearing and enhanced durability
- Water resistant upper with seamed seals ensure feet stay dry and protected
- T742 rubber outsole performs against oil and water, and is abrasion, puncture and heat resistant

## **FEATURES & BENEFITS**

| FOOTBED LINING: Nylex®                     |   |
|--------------------------------------------|---|
|                                            |   |
| MIDSOLE: PVC                               |   |
| SHANK: Steel                               |   |
| OUTSOLE: T742 Rubber                       |   |
| <b>CONSTRUCTION:</b> Goodyear® Welt        |   |
| AVAILABLE SIZES: UK 6-15                   |   |
| <b>CERTIFICATE NUMBER:</b> LECFI00378856   |   |
| <b>EN ISO EXPIRY DATE:</b> 04 October 2024 | ŀ |