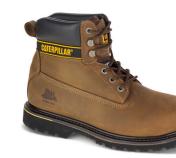

**BLACK** P708030 Full Grain Leather

HONEY P708214 Nubuck

DARK BROWN P708029 Full Grain Leather