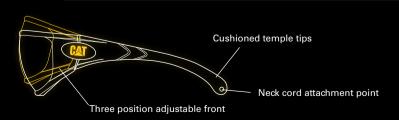

## Frame Chassis

- · flex temples with integrated cushioning system
- neck cord attachment facility
- upper and lower eye protection, vented for air flow and fog resistance
- soft touch vented nose piece