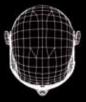

Tread -116

Orange - filter category 2-1.7

Universal wrap fit designed around different face shapes