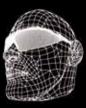

Tread -116

Orange - filter category 2-1.7

Universal wrap fit designed around different face shapes