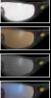

## Lens Colours

Track -100 Clear - filter category 2C-1.2

Track -103 Brown - filter category 5-2.5

Track -104 Smoke - filter category 5-2.5

Track -105 Blue Mirror - filter category 5-2.5

**Track -112** Yellow - filter category 2-1.2