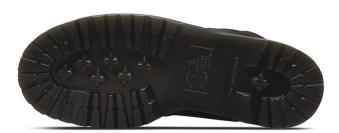

## PRODUCT DESCRIPTION:

7B09 is a 4-eye chukka style, steel-toe boot, offering reliable everyday protection with iconic industrial looks. We use industrial strength leather uppers, a moisture wicking lining and Agion® treated anti-bacterial Smartmask® Insole to provide durability and internal comfort. The upper is heat sealed and welted onto the classic PVC commando design outsole for exceptional build quality.

## STANDARD:

EN ISO 20345:2011 SB SRA E

- Industrial full grain leather for durability
- Padded collar and tongue to provide cushioning
- Safety Toe Cap which conforms to and exceeds European Standard
- Highly abrasion resistant polyester/nylon blend foam backed moisture wicking lining keeps you dry and comfortable
- Removable Smartmask® PU-cushioned footbed with antimicrobial cover for breathable comfort and odour control that enhances the internal comfort
- Air-cushioned commando style PVC outsole
- Welted construction
- UK 3-13 whole sizes