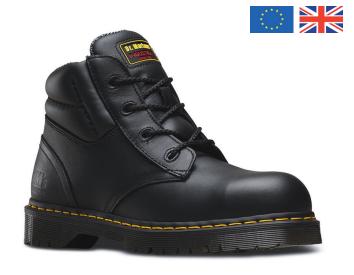

## PRODUCT DESCRIPTION:

7B09 is a 4-eye chukka style, steel-toe boot, offering reliable everyday protection with iconic industrial looks. We use industrial strength leather uppers, a moisture wicking lining and Agion® treated anti-bacterial Smartmask® Insole to provide durability and internal comfort. The upper is heat sealed and welted onto the classic PVC commando design outsole for exceptional build quality.

## STANDARD:

EN ISO 20345:2011 SB SRA E

- Industrial full grain leather for durability
- Padded collar and tongue to provide cushioning
- Safety Toe Cap which conforms to and exceeds European Standard
- Highly abrasion resistant polyester/nylon blend foam backed moisture wicking lining keeps you dry and comfortable
- Removable Smartmask® PU-cushioned footbed with antimicrobial cover for breathable comfort and odour control that enhances the internal comfort
- Air-cushioned commando style PVC outsole
- Welted construction
- UK 3-13 whole sizes