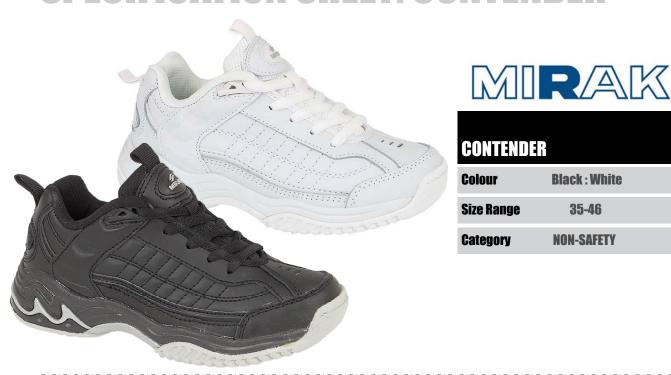

## **SPECIFICATION SHEET: CONTENDER**

Unisex lace-up sports shoe with leather upper and non-marking rubber sole. Crafted with leather overlays and stitching accents and benefits from handy pull-on loops on the heel and tongue. Padded collar and tongue with breathable mesh lining for comfort. Features a textured rubber toe bumper.

| Features          | Benefits                                             |
|-------------------|------------------------------------------------------|
|                   |                                                      |
| Leather Upper     | Full grain leather upper.                            |
| Rubber Sole       | Durable non-marking rubber sole.                     |
| Breathable Lining | Allows feet to breathe for comfort.                  |
| Unisex Size Range | Size range suitable for men, women and young adults. |