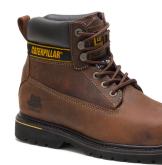

ability while offering forefoot flexibility
- Steel shank for added support and stability
- Full grain leather or nubuck upper delivers long-term durability and protection
- Steel toe protects against impact and compression
- Energy absorbent outsole
- PVC midsole provides shock absorbance, support and strength in demanding environments
- Iconic CAT heritage product

- PU foam footbed for cushioning comfort
- Nylex<sup>™</sup> sock liner wicks away moisture from the foot to keep it dry and comfortable
- Nylon mesh lining for added breathability and comfort
- Quad stitched seams for increased load bearing and enhanced durability
- T742 rubber outsole performs against oil, and is abrasion, puncture and heat resistant

ΡU



**BLACK** P708026 Full Grain Leather



HONEY RESET P708215 Nubuck



## **DARK BROWN** P708025

Nubuck



## **FEATURES & BENEFITS**

FOOTBED: FOOTBED LINING: MIDSOLE: SHANK: OUTSOLE: CONSTRUCTION: AVAILABLE SIZES: EU TYPE CERTIFICATE NUMBER: EU TYPE CERTIFICATE EXPIRY DATE:

Nylex® PVC Steel T742 Rubber Goodyear® Welt UK 6-15 EN ISO 20345:2011 LECFI00376325 3rd June 2024