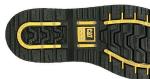

- PU foam footbed for cushioning comfort
- Nylex<sup>™</sup> sock liner wicks away moisture from the foot to keep it dry and comfortable
- Nylon mesh lining for added breathability and comfort
- Quad stitched seams for increased load bearing and enhanced durability
- T742 rubber outsole performs against oil, and is abrasion, puncture and heat resistant