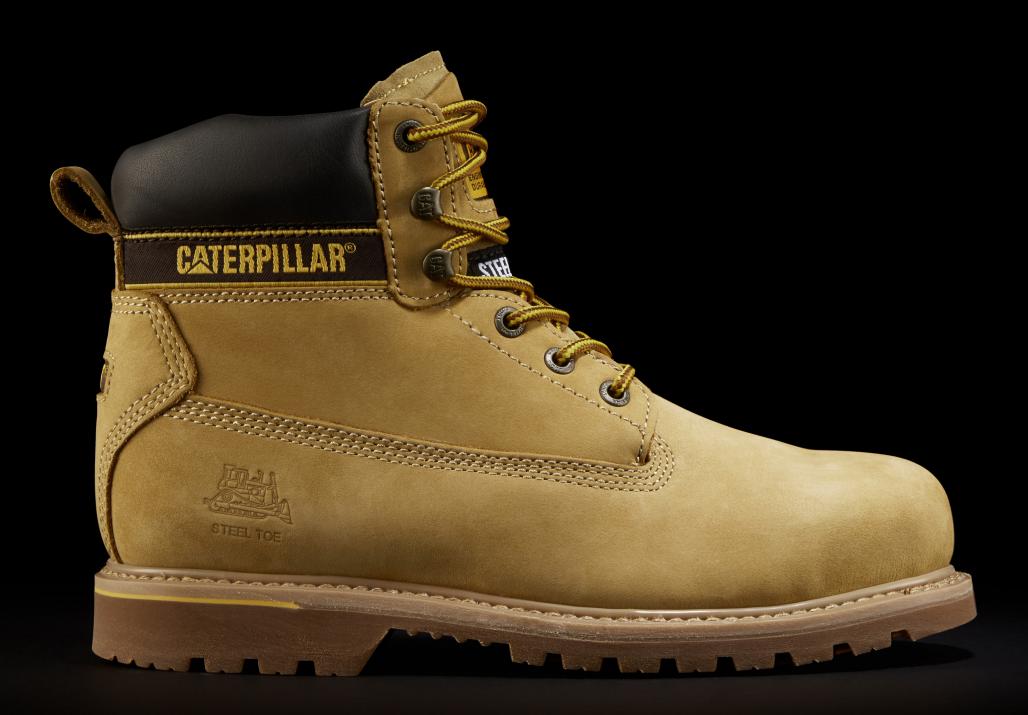

## HOLTON ST SB E FO HRO SRC



## **KEY SELLING FEATURES**

- Goodyear welt construction provides maximum durability while offering forefoot flexibility
- Steel shank for added support and stability
- Full grain leather or nubuck upper delivers long-term durability and protection
- Steel toe protects against impact and compression
- Energy absorbent outsole
- PVC midsole provides shock absorbance, support and strength in demanding environments
- Iconic CAT heritage product

- PU foam footbed for cushioning comfort
- Nylex<sup>™</sup> sock liner wicks away moisture from the foot to keep it dry and comfortable
- Nylon mesh lining for added breathability and comfort
- Quad stitched seams for increased load bearing and enhanced durability
- T742 rubber outsole performs against oil, and is abrasion, puncture and heat resis