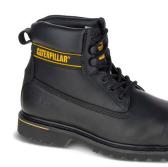

SELLING FEATURES**

- Goodyear welt construction provides maximum durability while offering forefoot flexibility
- Steel shank for added support and stability
- Full grain leather or nubuck upper delivers long-term durability and protection
- Steel toe protects against impact and compression
- Energy absorbent outsole
- PVC midsole provides shock absorbance, support and strength in demanding environments
- Iconic CAT heritage product

- PU foam footbed for cushioning comfort
- Nylex<sup>™</sup> sock liner wicks away moisture from the foot to keep it dry and comfortable
- Nylon mesh lining for added breathability and comfort
- Quad stitched seams for increased load bearing and enhanced durability
- T742 rubber outsole performs against oil, and is abrasion, puncture and heat resistant

ΡU



**BLACK** P708026 Full Grain Leather



HONEY RESET P708215 Nubuck



## **DARK BROWN** P708025

Nubuck



## **FEATURES & BENEFITS**

FOOTBED: FOOTBED LINING: MIDSOLE: SHANK: OUTSOLE: CONSTRUCTION: AVAILABLE SIZES: EU TYPE CERTIFICATE NUMBER: EU TYPE CERTIFICATE EXPIRY DATE:

Nylex® PVC Steel T742 Rubber Goodyear® Welt UK 6-15 EN ISO 20345:2011 LECFI00376325 3rd June 2024