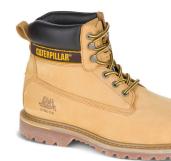

struction provides maximum durability while offering forefoot flexibility
- Steel shank for added support and stability
- Full grain leather or nubuck upper delivers long-term durability and protection
- Steel toe protects against impact and compression
- Energy absorbent outsole
- PVC midsole provides shock absorbance, support and strength in demanding environments
- Iconic CAT heritage product

- PU foam footbed for cushioning comfort
- Nylex<sup>™</sup> sock liner wicks away moisture from the foot to keep it dry and comfortable
- Nylon mesh lining for added breathability and comfort
- Quad stitched seams for increased load bearing and enhanced durability
- T742 rubber outsole performs against oil, and is abrasion, puncture and heat resistant

ΡU



**BLACK** P708026 Full Grain Leather



HONEY RESET P708215 Nubuck



## **DARK BROWN** P708025

Nubuck



## **FEATURES & BENEFITS**

FOOTBED: FOOTBED LINING: MIDSOLE: SHANK: OUTSOLE: CONSTRUCTION: AVAILABLE SIZES: EU TYPE CERTIFICATE NUMBER: EU TYPE CERTIFICATE EXPIRY DATE:

Nylex® PVC Steel T742 Rubber Goodyear® Welt UK 6-15 EN ISO 20345:2011 LECFI00376325 3rd June 2024