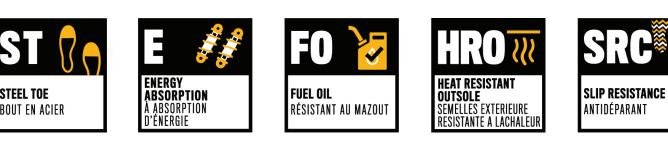

## HOLTON ST SB E FO HRO SRC

## **KEY SELLING FEATURES**

- Goodyear welt construction provides maximum durability while offering forefoot flexibility
- Steel shank for added support and stability
- Full grain leather or nubuck upper delivers long-term durability and protection
- Steel toe protects against impact and compression
- Energy absorbent outsole
- PVC midsole provides shock absorbance, support and strength in demanding environments
- Iconic CAT heritage product

- PU foam footbed for cushioning comfort
- Nylex<sup>™</sup> sock liner wicks away moisture from the foot to keep it dry and comfortable
- Nylon mesh lining for added breathability and comfort
- Quad stitched seams for increased load bearing and enhanced durability
- T742 rubber outsole performs against oil, and is abrasion, puncture and heat resistant