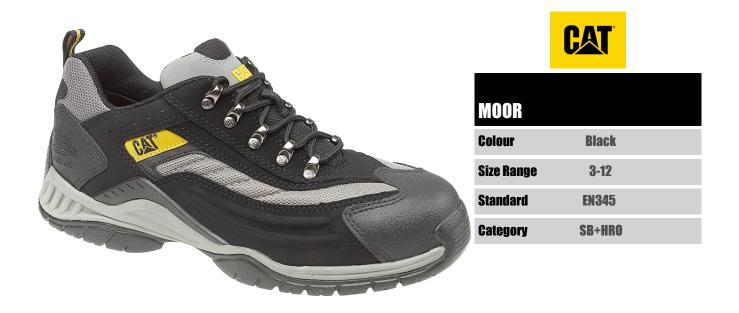

## **SPECIFICATION SHEET: MOOR**

Caterpillar<sup>®</sup> Moor is a very popular member of the Cat range of safety footwear. Both lightweight and extremely hard wearing, with anti bacterial insole and moisture wicking lining, making it very comfortable to wear.

| Features                                                  | Benefits                                                                 |
|-----------------------------------------------------------|--------------------------------------------------------------------------|
| EN345 tested.                                             | Conforms to EN345 Safety Footwear Standard.                              |
| SB + HRO                                                  | Toe protection tested to 200 joules impact.<br>Heat Resistant up to 300° |
| Rubber sole with EVA Midsole.                             | Rubber and EVA combining to ensure a hardwearing comfortable light sole. |
| Taibrelle textile lining with moisture wicking properties | Helps to keep foot dry and sweat free.                                   |
| Polyou anti-bacterial cushioned insole                    | Provides extra hygiene and comfort.                                      |